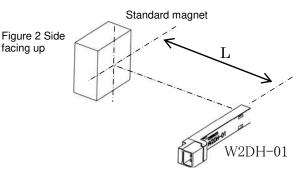

\*1 Detection distance refers to the distance L at which non-conducting state changes into conducting state during the approach of a standard magnet to W2DH-01 under the arrangements shown in figures 1 and 2.

Standard magnet: 20 x 20 x 10 (mm)/Surface magnetic flux 430 mT (millitesla)/Direction of magnetization: direction of thickness