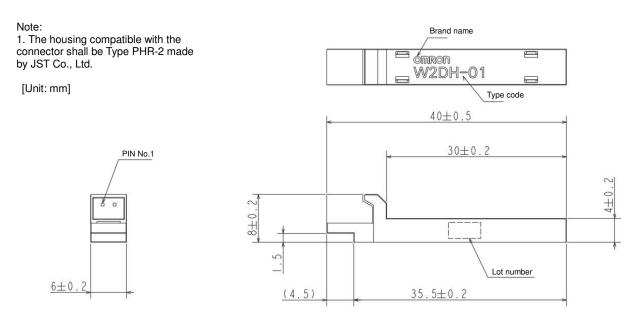

|
| Ambient temperature     | When in operation: -10 to 60 deg C (must be free from freezing or condensation)<br>When stored: -20 to 70 deg C (must be free from freezing or condensation) |
| Ambient humidity        | 25 to 85% RH                                                                                                                                                 |

\*1 Detection distance refers to the distance L at which non-conducting state changes into conducting state during the approach of a standard magnet to W2DH-01 under the arrangements shown in figures 1 and 2.

Standard magnet: 20 x 20 x 10 (mm)/Surface magnetic flux 430 mT (millitesla)/Direction of magnetization: direction of thickness





#### Connection diagram



#### Exterior dimensions



#### Precautions for use

- (1) When installing the sensor near the source of magnetism generation (motor, solenoid, etc.), check that the sensor does not malfunction before using it.
- (2) The detection range of the sensor installed in an amusement machine changes depending on the arrangement of the surrounding magnetic substances (mainly metals including iron). With the surrounding magnetic substances attached, check that the detection range is appropriate before using it.

### W2DH-01

|                |   | <br>ı — -                |                   |           | — | ·   | — —                             | 1 —       | I — 1 |                                      | τ —                                         | I —                  |                 |       | ·               | T -