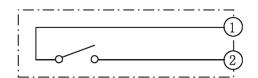

|
| Ambient temperature     | When in operation: -10 to 60 deg C (must be free from freezing or condensation)<br>When stored: -20 to 70 deg C (must be free from freezing or condensation) |
| Ambient humidity        | 25 to 85% RH                                                                                                                                                 |

\*1 Detection distance refers to the distance L at which non-conducting state changes into conducting state during the approach of a standard magnet to W2DH-01 under the arrangements shown in figures 1 and 2.

Standard magnet: 20 x 20 x 10 (mm)/Surface magnetic flux 430 mT (millitesla)/Direction of magnetization: direction of thickness





#### Connection diagram



#### Exterior dimensions



#### Precautions for use

- (1) When installing the sensor near the source of magnetism generation (motor, solenoid, etc.), check that the sensor does not malfunction before using it.
- (2) The detection range of the sensor installed in an amusement machine changes depending on the arrangement of the surrounding magnetic substances (mainly metals including iron). With the surrounding magnetic substances attached, check that the detection range is appropriate before using it.

### W2DH-01

|                |   | <br>ı — -                |                   |           | — | ·   | — —                             | 1 —       | I — 1 |                                      | τ —                                         | I —                  |                 |