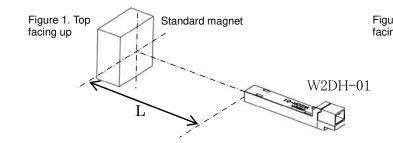

\*1 Detection distance refers to the distance L at which non-conducting state changes into conducting state during the approach of a standard magnet to W2DH-01 under the arrangements shown in figures 1 and 2.

Standard magnet: 20 x 20 x 10 (mm)/Surface magnetic flux 430 mT (millitesla)/Direction of magnetization: direction of thickness