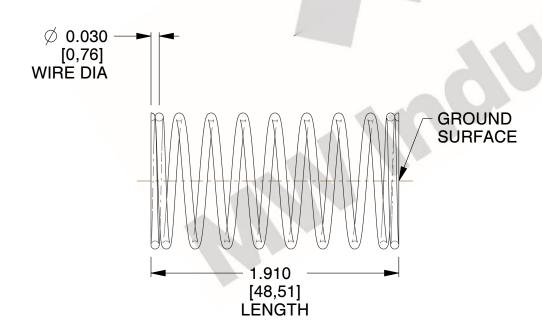

## **NOTES:**

1. Material : Spring Steel 2. Finish: Glod Irridite

3. Ends: Closed and Ground

4. Total Coils: 10.000

5. Sugg. Max. Deflection: 0.290 (in) 6. Sugg. Max. Load : 2.300 (lbs)

7. All Drawing Dimensions are in Inches [mm]