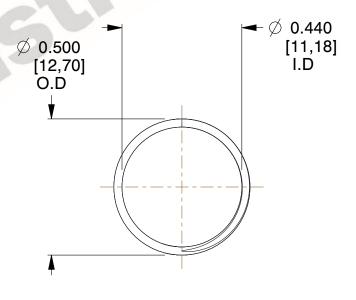

## **NOTES:**

1. Material : Spring Steel 2. Finish: Glod Irridite

3. Ends: Closed and Ground

4. Total Coils: 10.000

5. Sugg. Max. Deflection: 0.290 (in) 6. Sugg. Max. Load : 2.300 (lbs)

7. All Drawing Dimensions are in Inches [mm]