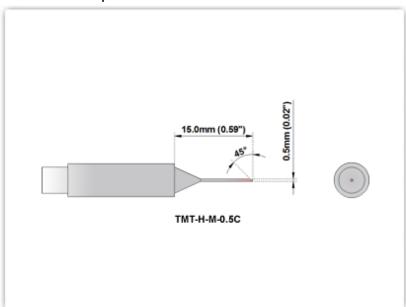

## **Technical Specifications**

EBH500

Bevel 45° 0.5mm (0.020")

Tip Style: Bevel 45°
Tip Width: 0.50mm (0.02")
Tip Length: 15.00mm (0.59")

RoHS Compliant 1 / Lead Free: YES

Equivalent to: 900M-T-0.5C

For Use With: Hakko 928 w/900M Handpiece