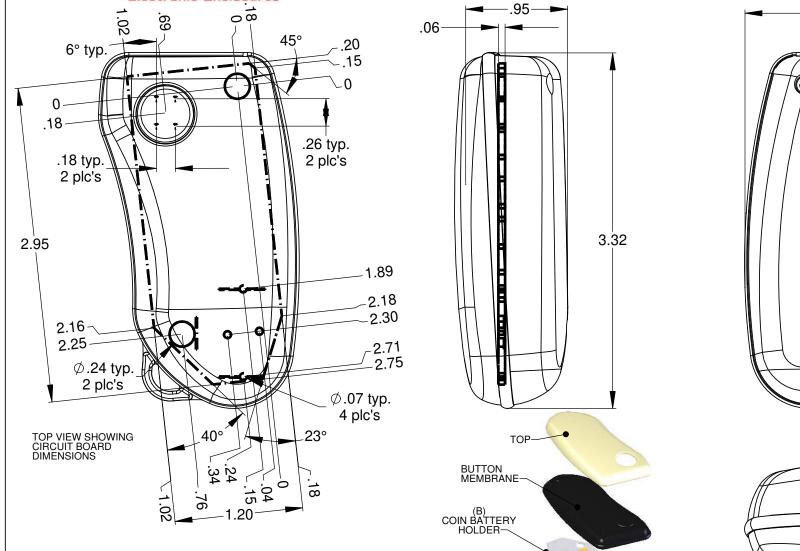

## RPAC CA8B1 (1 button option)

20mm COIN BATTERY

#2 SCREWS PN 6008

CIRCUIT

BOARD

BOTTOM

1) Serpac Provides the following components:
Top, Bottom, Button Membrane, 9mm keyring and (2) #2 Screws.
All components are shipped unassembled.

2) The switches characteristics recommended for this enclosure are:
- 4.3 mm in height from mounting surface to top of push plate.
- Operating force recommended is 1.6 N or more.

3) For battery contacts use:

- for Coin battery Keystone 3003 positive and 2990 negative.

ALL DIMENSIONS ARE ± .010"

Ph:(626) 331-0517 Fx: (626) 331-8584 www.serpac.com

2009 Wright Ave, La Verne, CA 91750

-1.87-