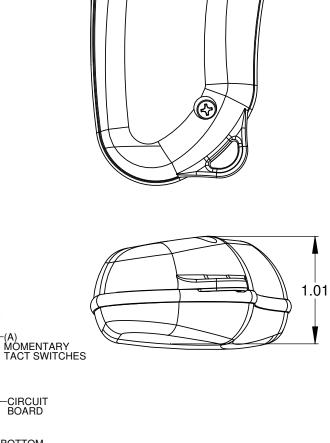

## RPAC CA8B1 (1 button option)

20mm COIN BATTERY

#2 SCREWS PN 6008

CIRCUIT

BOARD

BOTTOM

1) Serpac Provides the following components:
Top, Bottom, Button Membrane, 9mm keyring and (2) #2 Screws.
All components are shipped unassembled.

2) The switches characteristics recommended for this enclosure are:
- 4.3 mm in height from mounting surface to top of push plate.
- Operating force recommended is 1.6 N or more.

3) For battery contacts use: