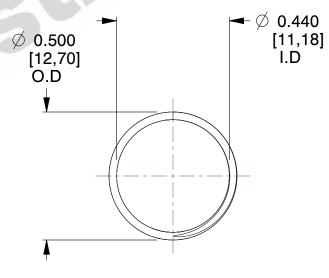

## **NOTES:**

1. Material : Spring Steel 2. Finish : Glod Irridite

3. Ends: Closed and Ground

4. Total Coils: 10.000

Sugg. Max. Deflection: 0.760 (in)
 Sugg. Max. Load: 2.300 (lbs)

7. All Drawing Dimensions are in Inches [mm]