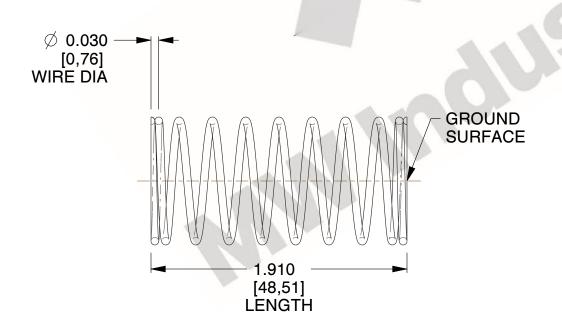

## **NOTES:**

1. Material : Spring Steel 2. Finish : Glod Irridite

3. Ends: Closed and Ground

4. Total Coils: 10.000

Sugg. Max. Deflection: 0.760 (in)
 Sugg. Max. Load: 2.300 (lbs)

7. All Drawing Dimensions are in Inches [mm]