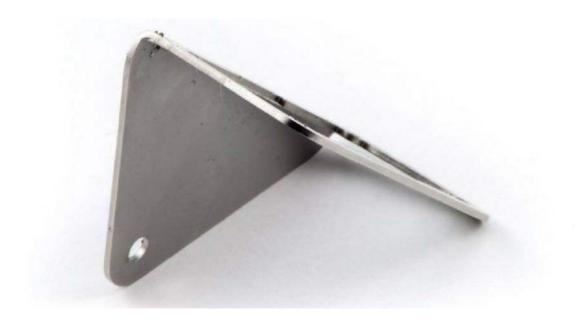

## Description

Includes stainless steel mount, a 4 pin cable, 4 screws and 4 nuts. The HC-SR04 Ultrasonic Sensors are sold separately.

Shipped flat, it can easily be bent to 90 degrees, but please be aware: repeated bending can cause metal fatigue. **To avoid the risk of sharp broken metal, please only bend once.** 