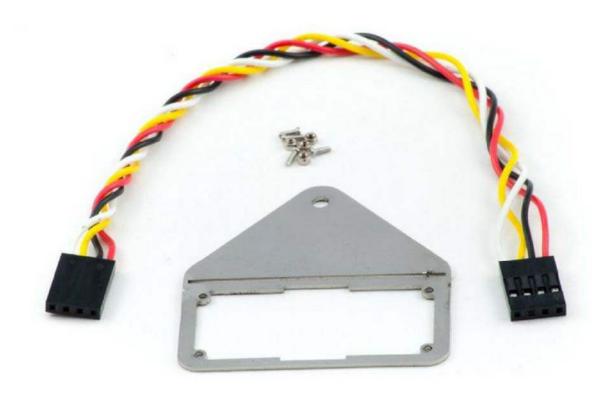

## **Ultrasonic Module Mount Kit for HC-SR04**

Mounting kit for the HC-SR04 ultrasonic sensor module! With our mounting kit, you can mount an ultrasonic sensor to your robot's chassis (or any other thing you can think of!). The chassis side mounting hole is M3.

## Description

Includes stainless steel mount, a 4 pin cable, 4 screws and 4 nuts. The HC-SR04 Ultrasonic Sensors are sold separately.

Shipped flat, it can easily be bent to 90 degrees, but please be aware: repeated bending can cause metal fatigue. **To avoid the risk of sharp broken metal, please only bend once.** 