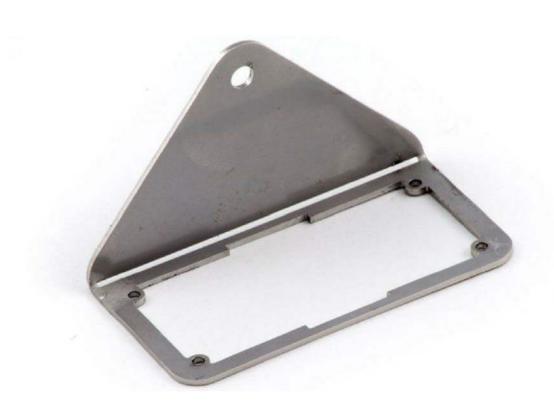

## Description

Includes stainless steel mount, a 4 pin cable, 4 screws and 4 nuts. The HC-SR04 Ultrasonic Sensors are sold separately.

Shipped flat, it can easily be bent to 90 degrees, but please be aware: repeated bending can cause metal fatigue. **To avoid the risk of sharp broken metal, please only bend once.** 