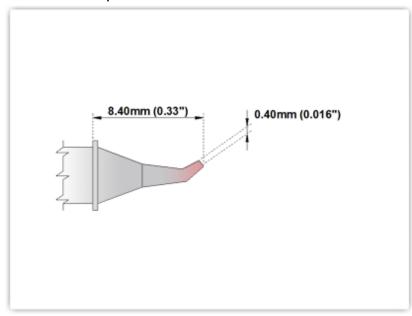

## EPM80SB275

Bent Sharp 30° 0.4mm (0.016")

Tip Style: Bent Sharp 30° Tip Width: 0.40mm (0.016") Tip Length: 8.40mm (0.33")

80 Type Cartridge<sup>1</sup>: 420°C - 475°C

RoHS Compliant<sup>2</sup> / Lead Free: YES