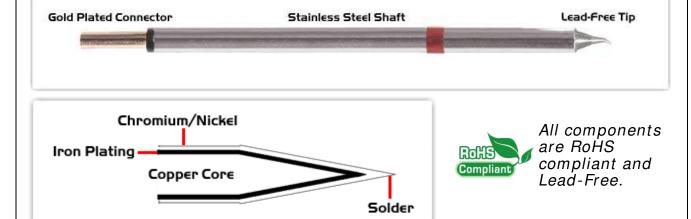

## Material Composition

<sup>1</sup> Easy Braid Co. tip cartridges will typically idle within a temperature range of +/-1.1°C. However, there is variation in idle temperature across tip geometries within an individual temperature series. Easy Braid Co. offers a wide variety of tip geometries from 0.25mm fine point tip to 5mm chisel. The length and geometry of a tip will have an influence on the tip idle temperature. To accurately measure idle temperature it will depend greatly on the measurement method, technique and equipment used. Two different methods or the use of alternative equipment will produce different test results.