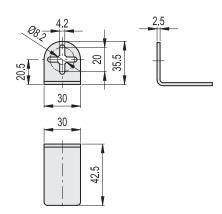

#### FEATURES AND APPLICATIONS

In MSM-LA-30 sensor holders, the cross-shaped hole provides a more precise regulation for fixing to connecting clamps type MSM-F (see page 919) and it also allows the use of two clamping screws.

MSM-LB connecting plates are designed as universal elements wich allow to customise the hole fixing for assembling with specific profile devices.

#### MSM-LB-30

| INOX STAINLESS STEEL | METRIC |
|----------------------|--------|
|                      |        |

| Code   | Description | 4.7 |
|--------|-------------|-----|
| 500381 | MSM-LB-16   | 9   |
| 500383 | MSM-LB-30   | 26  |