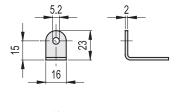

#### MSM-LB-30

| INOX STAINLESS STEEL | METRIC |
|----------------------|--------|
|                      |        |

| Code   | Description | 4.7 |
|--------|-------------|-----|
| 500381 | MSM-LB-16   | 9   |
| 500383 | MSM-LB-30   | 26  |