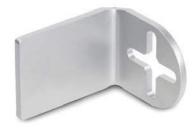

MSM-LB connecting plates are designed as universal elements wich allow to customise the hole fixing for assembling with specific profile devices.

### MSM-LB-16

#### MSM-LB-30

| INOX STAINLESS STEEL | METRIC |
|----------------------|--------|
|                      |        |

| Code   | Description | 4.7 |
|--------|-------------|-----|
| 500381 | MSM-LB-16   | 9   |
| 500383 | MSM-LB-30   | 26  |