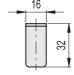

# **Connecting plates**

Ganter Norm GN 479.1

Stainless steel









## MATERIAL

Sandblasted AISI 304 stainless steel, matte finish.

#### FEATURES AND APPLICATIONS

In MSM-LA-30 sensor holders, the cross-shaped hole provides a more precise regulation for fixing to connecting clamps type MSM-F (see page 919) and it also allows the use of two clamping screws.

MSM-LB connecting plates are designed as universal elements wich allow to customise the hole fixing for assembling with specific profile devices.























### MSM-LB-16





#### MSM-LB-30



| INOX STAINLESS STEEL | METRIC |
|----------------------|--------|
|                      |        |

| Code   | Description | 4.7 |
|--------|-------------|-----|
| 500381 | MSM-LB-16   | 9   |
| 500383 | MSM-LB-30   | 26  |



Levelling feet and supports