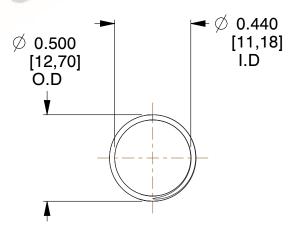

## **NOTES:**

Material : Spring Steel
 Finish : Glod Irridite

3. Ends: Closed and Ground

4. Total Coils: 10.000

Sugg. Max. Deflection: 0.680 (in)
 Sugg. Max. Load: 2.300 (lbs)

7. All Drawing Dimensions are in Inches [mm]