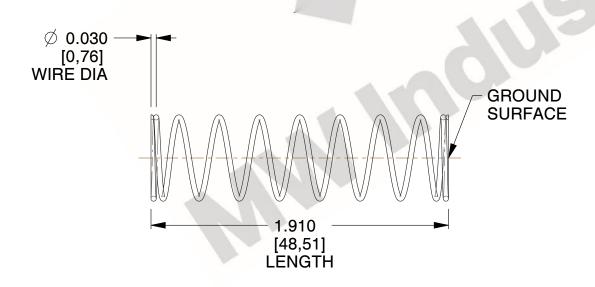

## **NOTES:**

Material : Spring Steel
 Finish : Glod Irridite

3. Ends: Closed and Ground

4. Total Coils: 10.000

Sugg. Max. Deflection: 0.680 (in)
 Sugg. Max. Load: 2.300 (lbs)

7. All Drawing Dimensions are in Inches [mm]