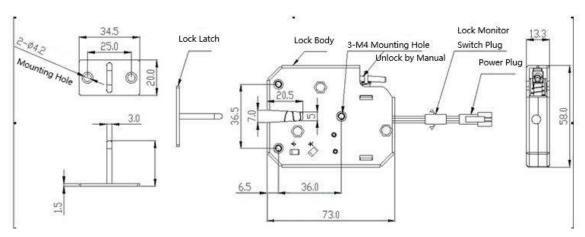

## **SPECIFICATION**

Operation Voltage: 12V DC

• Operating Current: 1.5A

• Dimension: 73\*58\*13.3mm/2.87\*2.28\*0.52"

• Do not electrify the lock for a long time(<5s)