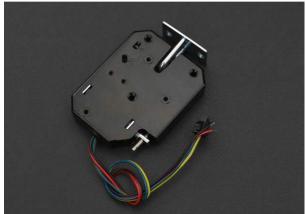

## **Electric Solenoid Lock**

SKU:FIT0620

This is a high-quality electric solenoid lock with steel-made case and steel casting parts. It adopts solid and durable latch hook which assured a long usage life over 500 thousands times. Pure copper electromagnetic valve coil, stable performance and temperature tolerance. Plug in external power to unlock it. The electric lock comes with signal feedback by which you can check the state of the lock easily. Use it with other controllers and fittings to realize more functions such as intelligent control lock, IoT(Internet of Things), etc.