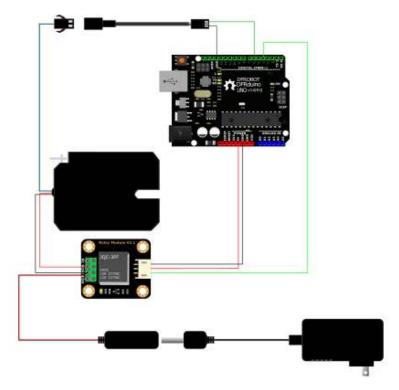

**Please note** that you'd better control the electrify time within 5 seconds when unlocking the lock. Long electrify time will damage the solenoid valve.

Connection Diagram