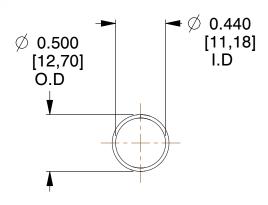

## **NOTES:**

1. Material : Spring Steel 2. Finish : Glod Irridite

3. Ends: Closed

4. Total Coils: 10.000

Sugg. Max. Deflection: 0.810 (in)
 Sugg. Max. Load: 2.300 (lbs)

7. All Drawing Dimensions are in Inches [mm]