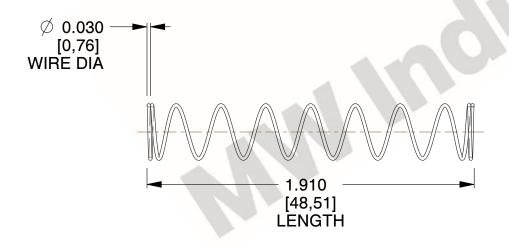

## **NOTES:**

1. Material : Spring Steel 2. Finish : Glod Irridite

3. Ends: Closed

4. Total Coils: 10.000

Sugg. Max. Deflection: 0.810 (in)
 Sugg. Max. Load: 2.300 (lbs)

7. All Drawing Dimensions are in Inches [mm]