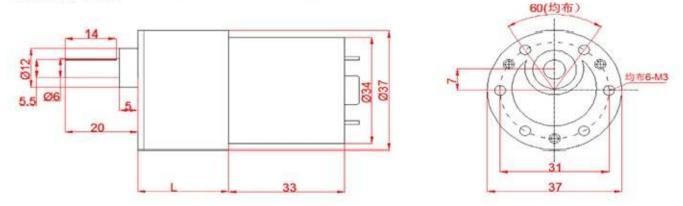

# 电机外形尺寸-Motor Overall Dimension

#### **SPECIFICATION**

- Rated voltage: 12 V
- Gear reduction ratio: 100:1
- D output shaft diameter: 6 mm
- No-load speed: 50 RPM @ 12 v
- No-load current: 0.17 A
- Rated speed: 45 RPM @ 12 v
- Current rating: 0.68 A
- Rated torque: 9 kg.cm
- Locked-rotor torque: 50 kg.cm
- Locked-rotor current: 2.19 A
- Power: 5W
- Weight: 210 g