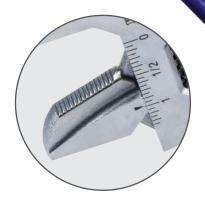

- Slim Jaw is 40% thinner and meets ASME 107.00-2010 testing for adjustable wrenches
- Ideal for hard to reach applications motors, pumps, gas lines, and expansion valves
- Extra-wide jaw with standard and metric markings