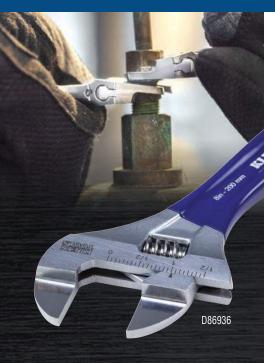

## Slim Jaw Adjustable Wrenches- 4", 6", 8"

Ideal for tight space wrench-over-wrench applications such as gas lines, pumps, and motors. Unique design minimizes protruding jaw shank for greater capacity and range of motion in confined areas. Standard and metric permanent markings for fast and precise adjustment. Manufactured for strength and durability.

- Slim Jaw is 40% thinner and meets ASME 107.00-2010 testing for adjustable wrenches
- Ideal for hard to reach applications motors, pumps, gas lines, and expansion valves
- Extra-wide jaw with standard and metric markings