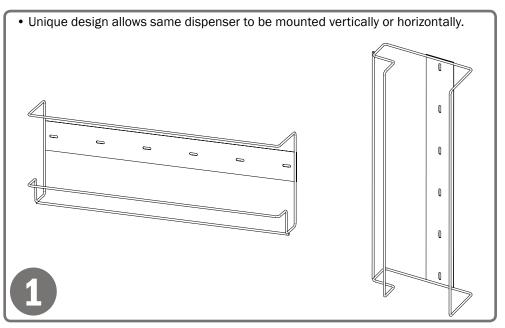

## **Product Description:**

- Glove Box Dispenser Quad
- 2 each per pack
- Holds four boxes of gloves
- Slot holes for vertical or horizontal wall mounting
- White Coated-Wire

Wire dispensers come in a variety of sizes to fit your needs. Each of our new wire glove box dispensers can be mounted either horizontally or vertically. Single, double, triple, and guad glove box dispensers with their alternative mounting options ensure you have gloves when and where you need them.