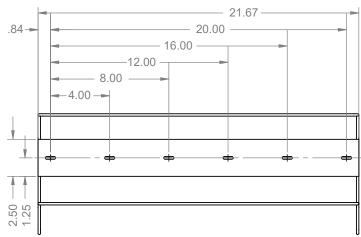

## **Mounting Specifications:**

BOWMAN Dispensers

#### Package Specifications:

- Package Quantity: 6 per case
- 14"L x 9"W x 23"H (35.6 cm x 22.9 cm x 58.4 cm)
- 11.0 lbs (5.0 kg) approximated

**Product Specifications** (overall external dimensions):

- 21.67"W x 8.1"H x 3.75"D (55.0 cm x 20.7 cm x 9.5 cm)
- 1.6 lbs (0.7 kg) approximated