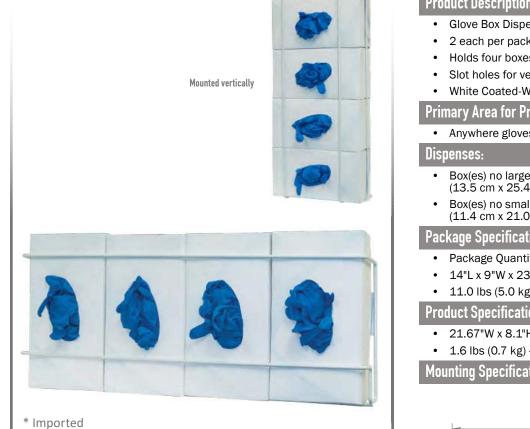

# GL044-0613\* **Glove Box Dispenser - Quad**

\*Imported

## **Product Description:**

- Glove Box Dispenser Quad
- 2 each per pack
- Holds four boxes of gloves
- Slot holes for vertical or horizontal wall mounting
- White Coated-Wire

## **Primary Area for Product Usage:**

- Anywhere gloves are needed
- Box(es) no larger than 5.31"W x 10.00"H x 3.75"D (13.5 cm x 25.4 cm x 9.5 cm)
- Box(es) no smaller than 4.75"W x 8.25"H x 2.75"D (11.4 cm x 21.0 cm x 7.0 cm)

#### Package Specifications:

- Package Quantity: 6 per case
- 14"L x 9"W x 23"H (35.6 cm x 22.9 cm x 58.4 cm)
- 11.0 lbs (5.0 kg) approximated

**Product Specifications** (overall external dimensions):

- 21.67"W x 8.1"H x 3.75"D (55.0 cm x 20.7 cm x 9.5 cm)
- 1.6 lbs (0.7 kg) approximated