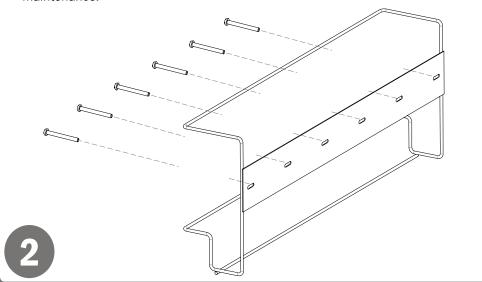

## Installation

Always mount dispensers securely prior to loading with product.

 Mount securely to a wall with screws approved and supplied by building maintenance.

## Parts included:

Dispenser

## **Tools Required:**

No tools required to assemble dispenser

**Care and Construction** Coated-Wire