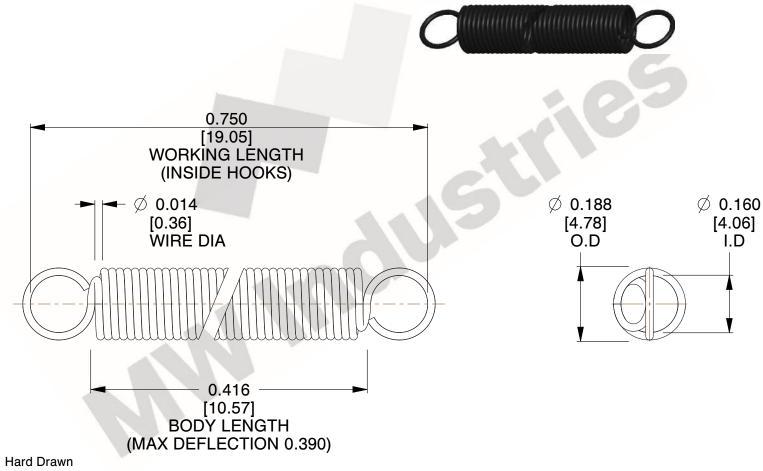

NOTES:

1. Material: Hard Drawn

2. Finish:

3. Sugg Max. Load: 0.550 (lbs) 4. Sugg Max. Deflection: 0.390 (in)

5. All Drawing Dimensions are in Inches [mm]

6. ("The coil count, body length, and end position is for reference only")