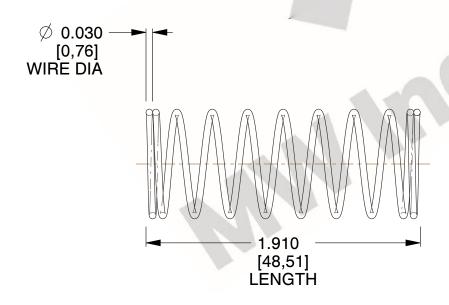

## **NOTES:**

1. Material : Spring Steel 2. Finish: Glod Irridite

3. Ends: Closed

4. Total Coils: 10.000

5. Sugg. Max. Deflection: 0.600 (in) 6. Sugg. Max. Load : 2.300 (lbs)

7. All Drawing Dimensions are in Inches [mm]