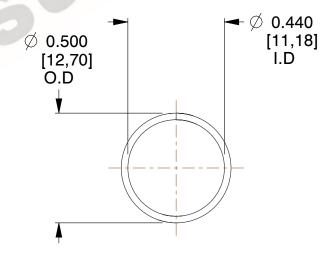

## **NOTES:**

1. Material : Spring Steel 2. Finish: Glod Irridite

3. Ends: Closed

4. Total Coils: 10.000

5. Sugg. Max. Deflection: 0.600 (in) 6. Sugg. Max. Load : 2.300 (lbs)

7. All Drawing Dimensions are in Inches [mm]