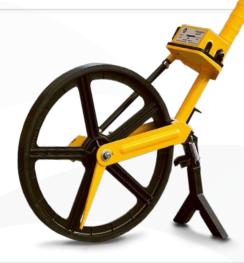

# **Professional Road Measurer**

Professional and robust road measuring wheel with built in stand and brake. The wheel is available in metric or imperial versions and is ideal for any distance measuring application.

## **Key Features**

- Large easy to read display
- Pointer indicates start position
- Robust construction
- 3 year guarantee

- Fold away stand
- Folding, locking handle for easy carriage.
- Adds forward subtracts in reverse
- Carry bag included