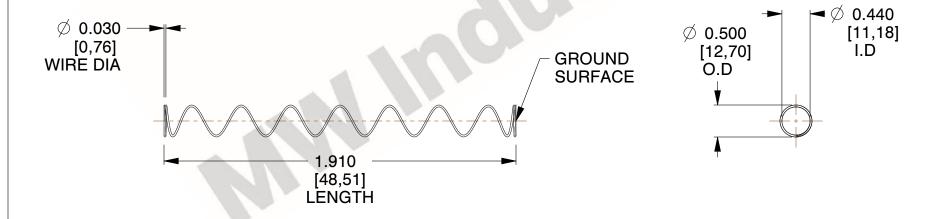

## **NOTES:**

1. Material : Stainless Steel

2. Finish: Glod Irridite

3. Ends: Closed and Ground

4. Total Coils: 10.000

Sugg. Max. Deflection : 1.900 (in)
 Sugg. Max. Load : 2.300 (lbs)

7. All Drawing Dimensions are in Inches [mm]