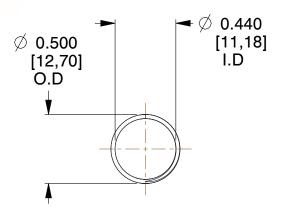

## **NOTES:**

1. Material : Spring Steel 2. Finish : Glod Irridite

3. Ends : Closed and Ground

4. Total Coils: 10.000

Sugg. Max. Deflection: 1.500 (in)
 Sugg. Max. Load: 2.300 (lbs)

7. All Drawing Dimensions are in Inches [mm]