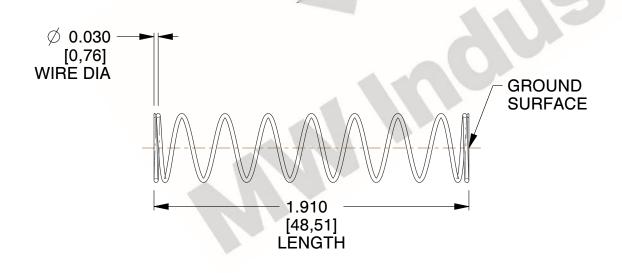

## **NOTES:**

1. Material : Spring Steel 2. Finish : Glod Irridite

3. Ends : Closed and Ground

4. Total Coils: 10.000

Sugg. Max. Deflection: 1.500 (in)
 Sugg. Max. Load: 2.300 (lbs)

7. All Drawing Dimensions are in Inches [mm]