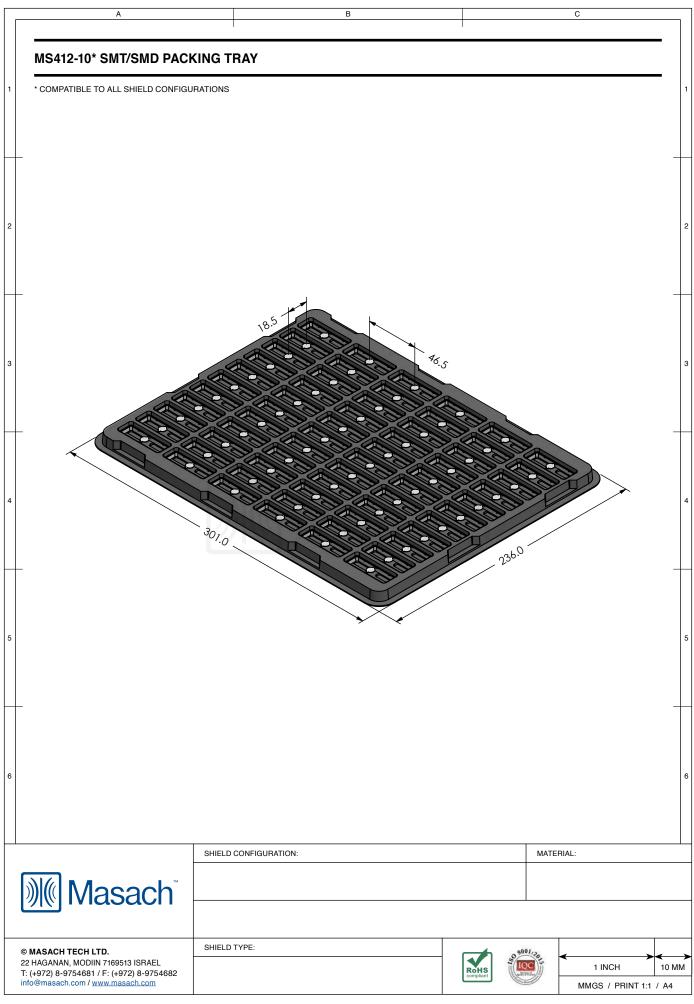

| 1 |               | MS412-10*<br>DRAWN-SEAMLESS EMI/RFI SHIELD                                                                                                |                               |             |           |                            |               |        |
|---|---------------|-------------------------------------------------------------------------------------------------------------------------------------------|-------------------------------|-------------|-----------|----------------------------|---------------|--------|
| 2 | 2             | *OPTIONAL SHIELD CONFIGURATIONS                                                                                                           |                               |             |           |                            |               | 2      |
| 5 | 3             | 2-PIECE SHIELD COVER                                                                                                                      | 2-PIECE SHIELD FRAME          | 1-PIECE SHI | ELD       |                            | _             | 3      |
|   | +             |                                                                                                                                           |                               |             |           |                            | _             | _      |
| 4 |               | ITEM P/N                                                                                                                                  | ITEM DESCRIPTION              |             | M         | IATERIAL                   |               |        |
|   |               | <u>MS412-10C</u>                                                                                                                          | 2-PIECE EMI/RFI SHIELD COVER  |             | Т         | IN-PLATED STEEL            |               |        |
|   | 4             | MS412-10F                                                                                                                                 | 2-PIECE EMI/RFI SHIELD FRAME  |             | Т         | IN-PLATED STEEL            | -             | 4      |
|   |               | <u>MS412-10S</u>                                                                                                                          | 1-PIECE EMI/RFI SHIELD        |             | Т         | IN-PLATED STEEL            |               |        |
|   |               | MS412-10C-NS                                                                                                                              | 2-PIECE EMI/RFI SHIELD COVER  |             | N         | ICKEL-SILVER               |               |        |
|   | +             | MS412-10F-NS                                                                                                                              | 2-PIECE EMI/RFI SHIELD FRAME  |             | N         | ICKEL-SILVER               |               |        |
|   |               | MS412-10S-NS                                                                                                                              | 1-PIECE EMI/RFI <b>SHIELD</b> |             | N         | ICKEL-SILVER               |               |        |
| ŧ | 5             | TIN-PLATED STEEL: CRS ELECTROLYTIC TINPLATE<br>NICKEL-SILVER: UNS C77000 / UNS C73500                                                     |                               |             |           |                            |               | 5      |
| e | 5             |                                                                                                                                           |                               |             |           |                            |               | 6      |
|   |               |                                                                                                                                           | SHIELD CONFIGURATION:         |             |           | MATERIAL:                  |               | _      |
|   | Ŋ             | Masach <sup>™</sup>                                                                                                                       |                               |             |           |                            |               |        |
|   | 22 H<br>T: (- | <b>IASACH TECH LTD.</b><br>HAGANAN, MODIIN 7169513 ISRAEL<br>+972) 8-9754681 / F: (+972) 8-9754682<br>@masach.com / <u>www.masach.com</u> | SHIELD TYPE:                  |             | Compliant | 1 INCH<br>MMGS / PRINT 1:1 | 10 MI<br>/ A4 | →<br>м |