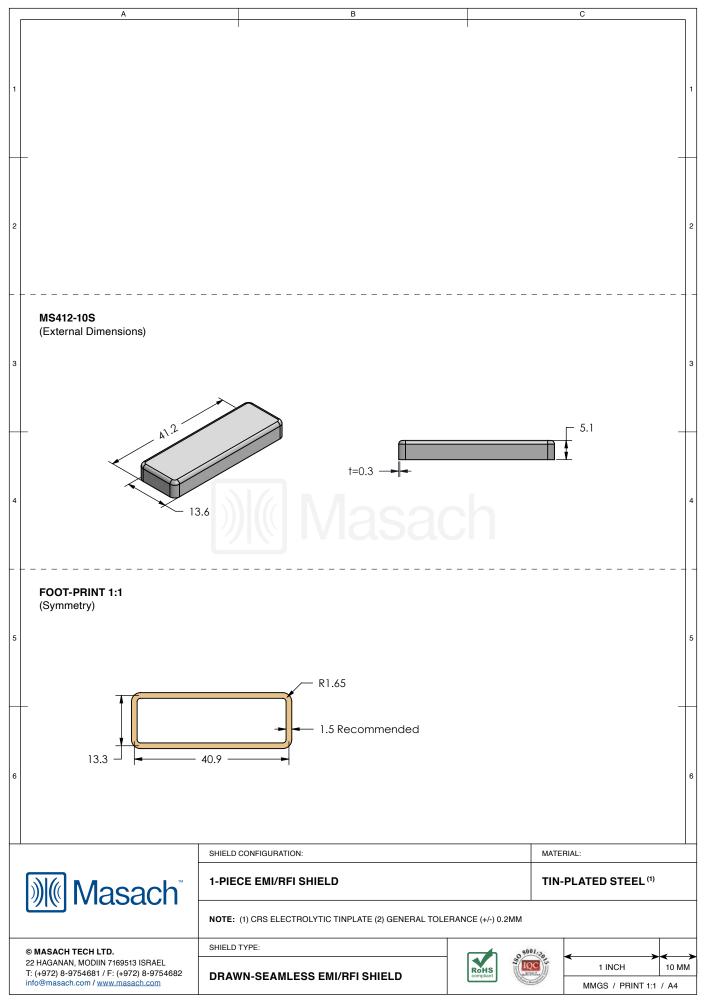

| 1 |               | MS412-10*<br>DRAWN-SEAMLESS EMI/RFI SHIELD                                                                                                |                               |             |           |                            |               |        |
|---|---------------|-------------------------------------------------------------------------------------------------------------------------------------------|-------------------------------|-------------|-----------|----------------------------|---------------|--------|
| 2 | 2             | *OPTIONAL SHIELD CONFIGURATIONS                                                                                                           |                               |             |           |                            |               | 2      |
| 5 | 3             | 2-PIECE SHIELD COVER                                                                                                                      | 2-PIECE SHIELD FRAME          | 1-PIECE SHI | ELD       |                            | _             | 3      |
|   | +             |                                                                                                                                           |                               |             |           |                            | _             | _      |
| 4 |               | ITEM P/N                                                                                                                                  | ITEM DESCRIPTION              |             | M         | IATERIAL                   |               |        |
|   |               | <u>MS412-10C</u>                                                                                                                          | 2-PIECE EMI/RFI SHIELD COVER  |             | Т         | IN-PLATED STEEL            |               |        |
|   | 4             | MS412-10F                                                                                                                                 | 2-PIECE EMI/RFI SHIELD FRAME  |             | Т         | IN-PLATED STEEL            | -             | 4      |
|   |               | <u>MS412-10S</u>                                                                                                                          | 1-PIECE EMI/RFI SHIELD        |             | Т         | IN-PLATED STEEL            |               |        |
|   |               | MS412-10C-NS                                                                                                                              | 2-PIECE EMI/RFI SHIELD COVER  |             | N         | ICKEL-SILVER               |               |        |
|   | +             | MS412-10F-NS                                                                                                                              | 2-PIECE EMI/RFI SHIELD FRAME  |             | N         | ICKEL-SILVER               |               |        |
|   |               | MS412-10S-NS                                                                                                                              | 1-PIECE EMI/RFI <b>SHIELD</b> |             | N         | ICKEL-SILVER               |               |        |
| ŧ | 5             | TIN-PLATED STEEL: CRS ELECTROLYTIC TINPLATE<br>NICKEL-SILVER: UNS C77000 / UNS C73500                                                     |                               |             |           |                            |               | 5      |
| e | 5             |                                                                                                                                           |                               |             |           |                            |               | 6      |
|   |               |                                                                                                                                           | SHIELD CONFIGURATION:         |             |           | MATERIAL:                  |               | _      |
|   | Ŋ             | Masach <sup>™</sup>                                                                                                                       |                               |             |           |                            |               |        |
|   | 22 H<br>T: (- | <b>IASACH TECH LTD.</b><br>HAGANAN, MODIIN 7169513 ISRAEL<br>+972) 8-9754681 / F: (+972) 8-9754682<br>@masach.com / <u>www.masach.com</u> | SHIELD TYPE:                  |             | Compliant | 1 INCH<br>MMGS / PRINT 1:1 | 10 MI<br>/ A4 | →<br>м |