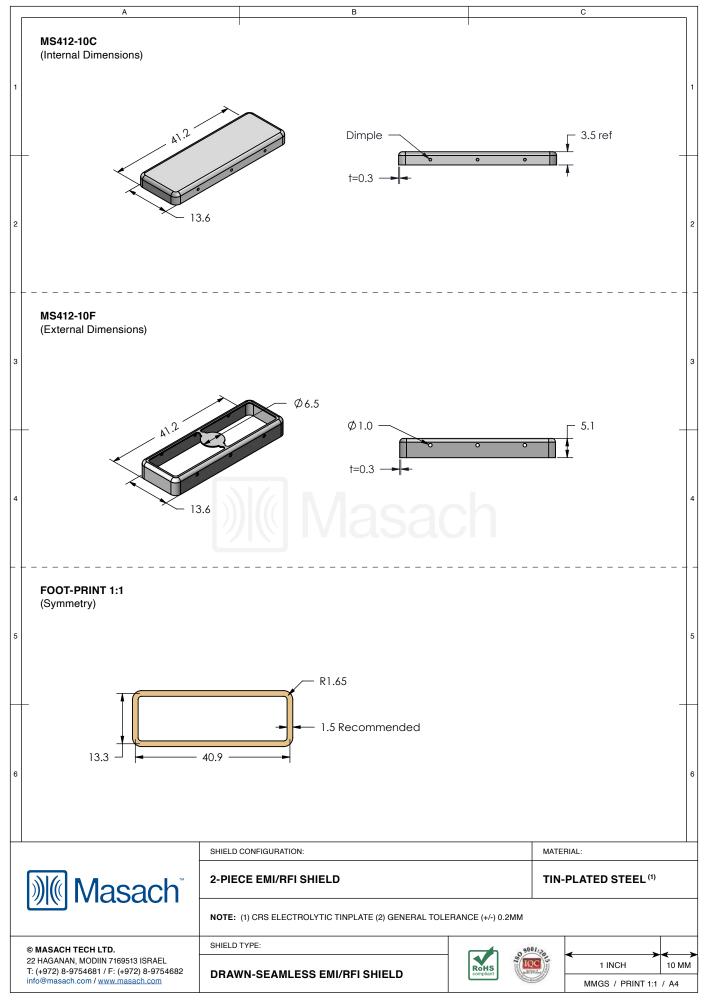

| 1 |               | MS412-10*<br>DRAWN-SEAMLESS EMI/RFI SHIELD                                                                                                |                               |             |           |                            |               |        |
|---|---------------|-------------------------------------------------------------------------------------------------------------------------------------------|-------------------------------|-------------|-----------|----------------------------|---------------|--------|
| 2 | 2             | *OPTIONAL SHIELD CONFIGURATIONS                                                                                                           |                               |             |           |                            |               | 2      |
| 5 | 3             | 2-PIECE SHIELD COVER                                                                                                                      | 2-PIECE SHIELD FRAME          | 1-PIECE SHI | ELD       |                            | _             | 3      |
|   | +             |                                                                                                                                           |                               |             |           |                            | _             | _      |
| 4 |               | ITEM P/N                                                                                                                                  | ITEM DESCRIPTION              |             | M         | IATERIAL                   |               |        |
|   |               | <u>MS412-10C</u>                                                                                                                          | 2-PIECE EMI/RFI SHIELD COVER  |             | Т         | IN-PLATED STEEL            |               |        |
|   | 4             | MS412-10F                                                                                                                                 | 2-PIECE EMI/RFI SHIELD FRAME  |             | Т         | IN-PLATED STEEL            | -             | 4      |
|   |               | <u>MS412-10S</u>                                                                                                                          | 1-PIECE EMI/RFI SHIELD        |             | Т         | IN-PLATED STEEL            |               |        |
|   |               | MS412-10C-NS                                                                                                                              | 2-PIECE EMI/RFI SHIELD COVER  |             | N         | ICKEL-SILVER               |               |        |
|   | +             | MS412-10F-NS                                                                                                                              | 2-PIECE EMI/RFI SHIELD FRAME  |             | N         | ICKEL-SILVER               |               |        |
|   |               | MS412-10S-NS                                                                                                                              | 1-PIECE EMI/RFI <b>SHIELD</b> |             | N         | ICKEL-SILVER               |               |        |
| ŧ | 5             | TIN-PLATED STEEL: CRS ELECTROLYTIC TINPLATE<br>NICKEL-SILVER: UNS C77000 / UNS C73500                                                     |                               |             |           |                            |               | 5      |
| e | 5             |                                                                                                                                           |                               |             |           |                            |               | 6      |
|   |               |                                                                                                                                           | SHIELD CONFIGURATION:         |             |           | MATERIAL:                  |               | _      |
|   | Ŋ             | Masach <sup>™</sup>                                                                                                                       |                               |             |           |                            |               |        |
|   | 22 H<br>T: (- | <b>IASACH TECH LTD.</b><br>HAGANAN, MODIIN 7169513 ISRAEL<br>+972) 8-9754681 / F: (+972) 8-9754682<br>@masach.com / <u>www.masach.com</u> | SHIELD TYPE:                  |             | Compliant | 1 INCH<br>MMGS / PRINT 1:1 | 10 MI<br>/ A4 | →<br>м |