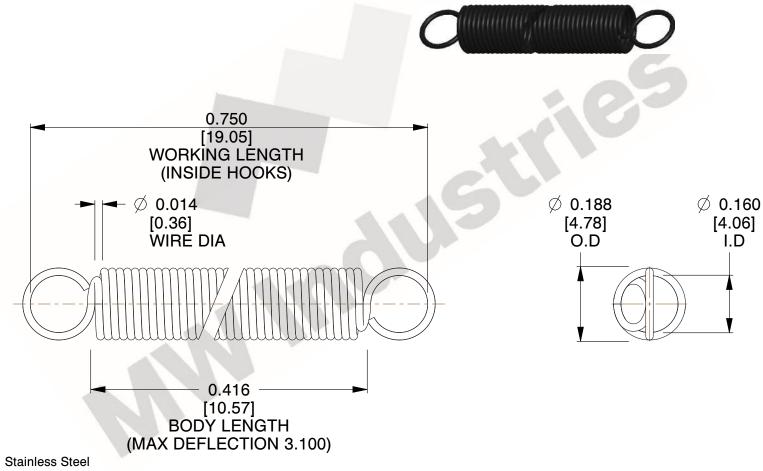

NOTES:

1. Material: Stainless Steel

2. Finish:

3. Sugg Max. Load: 0.550 (lbs) 4. Sugg Max. Deflection: 3.100 (in)

5. All Drawing Dimensions are in Inches [mm]

6. ("The coil count, body length, and end position is for reference only")