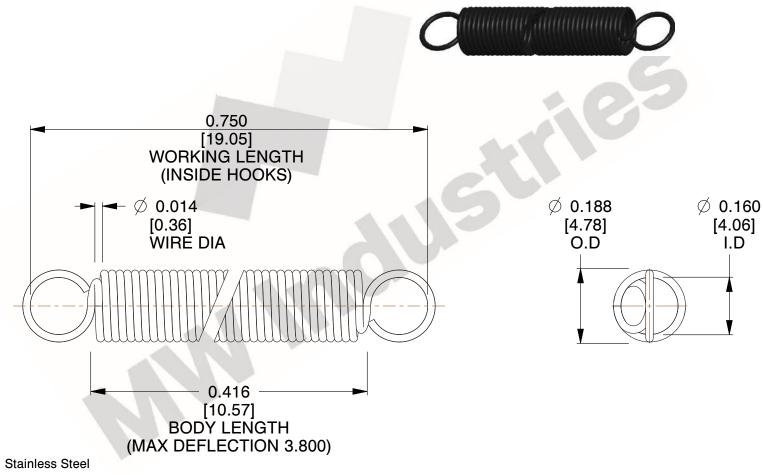

NOTES:

1. Material: Stainless Steel

2. Finish:

3. Sugg Max. Load: 0.550 (lbs) 4. Sugg Max. Deflection: 3.800 (in)

5. All Drawing Dimensions are in Inches [mm]

6. Coil

This file and any associated information and specifications are provided for reference and evaluation purposes only, and is subject to change without notice. MW Industries makes no representations, warranties or guarantees as to the appropriateness, accuracy, completeness, or suitability for any purpose, of the file, information or specifications. You are solely responsible for the use of the file, information or specifications.

3.000

SCALE

**EXTENSION SPRINGS** 

**ZZ3-11** 

COMPONENT

**SPRINGS** UNIT INCH [mm] SHEET 1 of 1