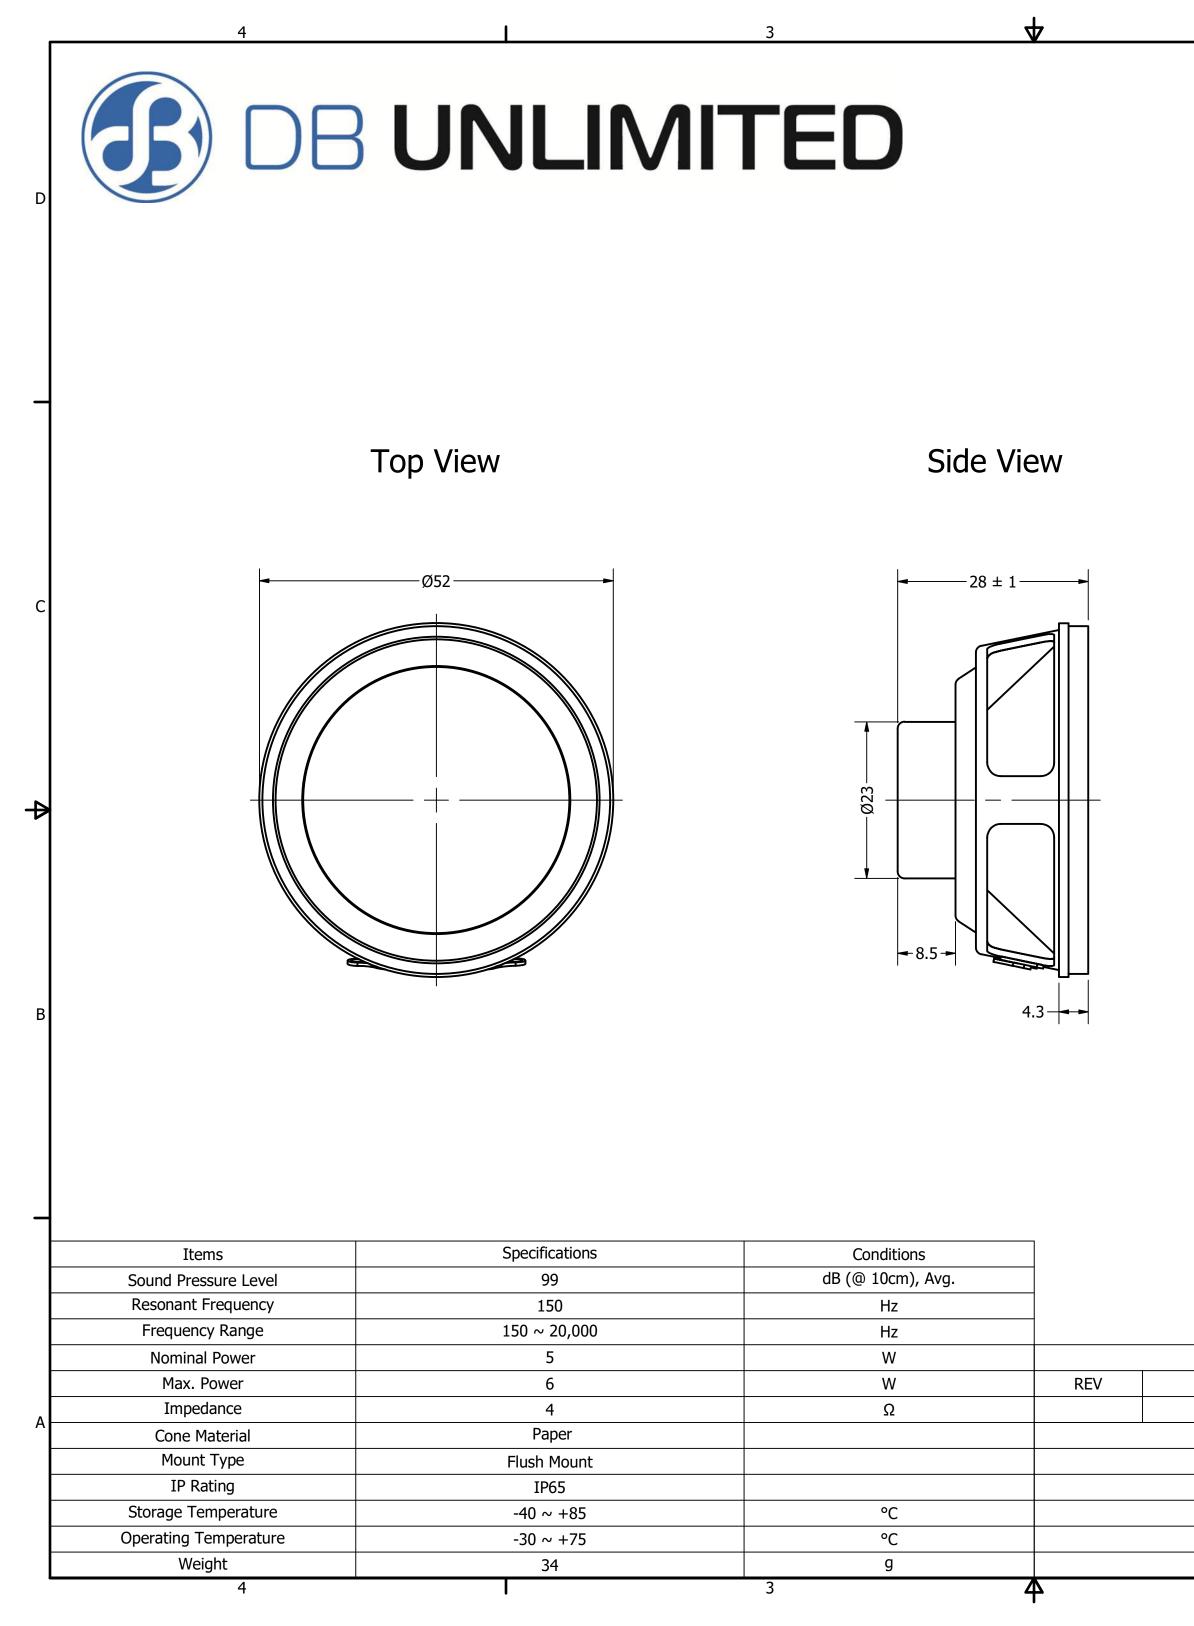

|                                                                                                                                | 1                                |                                          |
|--------------------------------------------------------------------------------------------------------------------------------|----------------------------------|------------------------------------------|
| Part Number:                                                                                                                   | DRAWN                            | 11/9/2018                                |
| SP520104-1                                                                                                                     | CJ<br>CHECKED                    |