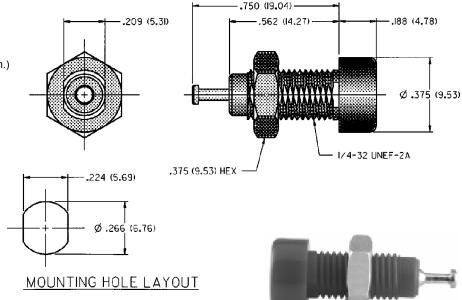

#### **SPECIFICATIONS**

**Contact:** Brass per QQ-B-626D with wrap around beryllium copper spring per QQ-C-533

Finish: Silver

Body: Nylon 6/6 per ASTM D4066

Hardware: Nickel plated nut (unassembled)

Body Thread Stripping Torque: 0.4 lb. in (4.5 kg. cm.)

Panel Thickness: Up to .437 (11.10)

### For Standard Tip Plug: .080 (2.00) Diameter FEATURES:

- · Machined contact with turret terminal
- Hex socket head .188 (4.77) for ease in mounting
- Closed entry blocks access of probes greater than .085 (2.16)
- · Nylon UL approved for self extinguishing