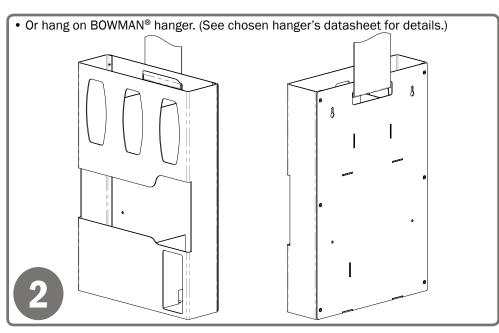

### Accessories (each sold separately):

- Caddies MP-015 and MP-085
- Bowman Hangers HH004-0412, MB-450, MB-500, MB-510 and MB-600 (shown below)

### Mounting Specifications: