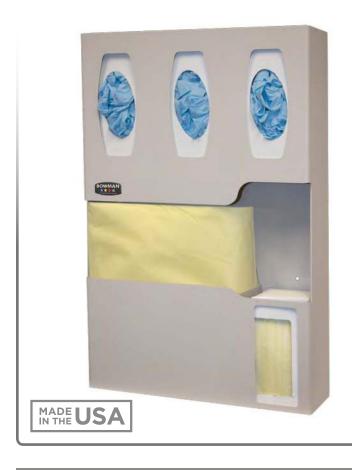

## **Product Description:**

- Protection System
- Holds disposable or reusable gowns, aprons, or coveralls/ jumpsuits, three boxes of gloves, and one box of earloop masks
- Keyholes for wall mounting or cutout for use with a BOWMAN® hanger
- Quartz Beige ABS Plastic

#### Dispenses:

- Top: Box(es) no larger than 5.00"W x 10.00"H x 4.15"D (12.7 cm x 25.4 cm x 12.2 cm)
- Middle: Gowns, aprons, or coveralls/jumpsuits no larger than 11.53"W x 15.05"H x 4.15"D (29.3 cm x 38.2 cm x 12.2 cm)
- Bottom right: Box(es) no larger than 4.80"W x 7.49"H x 4.15"D (12.4 cm x 19.0 cm x 12.2 cm)