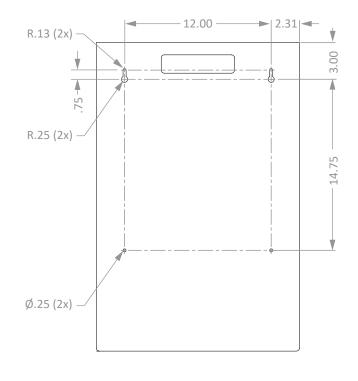

se with a BOWMAN® hanger
- Quartz Beige ABS Plastic

### **Primary Area for Product Usage:**

· Anywhere protective equipment products are needed

#### Dispenses:

- Top: Box(es) no larger than 5.00"W x 10.00"H x 4.15"D (12.7 cm x 25.4 cm x 12.2 cm)
- Middle: Gowns, aprons, or coveralls/jumpsuits no larger than 11.53"W x 15.05"H x 4.15"D (29.3 cm x 38.2 cm x 12.2 cm)
- Bottom right: Box(es) no larger than 4.80"W x 7.49"H x 4.15"D (12.4 cm x 19.0 cm x 12.2 cm)

### **Package Specifications:**

- · Package Quantity: 1 per case
- 18"W x 6"H x 29"D (45.7 cm x 15.2 cm x 73.7 cm)
- 9.0 lbs (4.1 kg) approximated

#### **Product Specifications** (overall external dimensions):

- 16.63"W x 25.25"H x 4.50"D (42.2 cm x 64.1 cm x 11.4 cm)
- 4.5 lbs (2.0 kg) approximated

### Mounting Specifications:





### Installation

Always mount dispensers securely prior to loading with product.





## Parts included:

Dispenser

### **Tools Required:**

· No tools required to assemble dispenser

# Care and Construction ABS Plastic

## **Material Characteristics**

# Designed for Long-Term, Heavy-Duty Applications

The combination of copolymers (Acrylonitrile, Butadiene, and Styrene) gives ABS an excellent combination of strength, rigidity, and toughness. The fauxwood finish is ARVINYL laminate created from a semi-rigid film.

ABS is chemical and stress-crack resistant. It is tough, dimensionally stable, and will hold up to long-term use. To ensure product longevity, fauxwood products should not be mounted in very hot or cold areas.

## **Care and Cleaning**

Use mild soap and water to clean. Pe