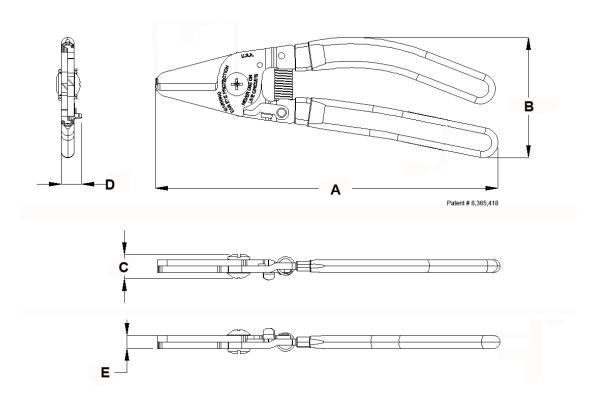

| ADVANCED CABLE TIES PART<br>NUMBER                                                                                                                                                           |         |    | A<br>IN (mm)      |         | <b>B</b><br>IN (mm) | C<br>IN (mm)                                    | D<br>IN (mm               | n)     | <b>E</b><br>IN (mm) |                          |       |
|----------------------------------------------------------------------------------------------------------------------------------------------------------------------------------------------|---------|----|-------------------|---------|---------------------|-------------------------------------------------|---------------------------|--------|---------------------|--------------------------|-------|
| MG-1300                                                                                                                                                                                      |         |    | 6.630 (168.402mm) |         | 2.340 (59.436mm)    | .470 (11.938mm)                                 | .390 (9.906               | imm)   | .250 (6.350mm)      |                          |       |
|                                                                                                                                                                                              |         |    |                   |         |                     |                                                 | ADVANCED CABLE TIES, INC. |        |                     |                          |       |
|                                                                                                                                                                                              |         |    |                   |         |                     | ADVANCED CABLE TIES – CABLE TIE<br>REMOVAL TOOL |                           |        |                     |                          |       |
| В                                                                                                                                                                                            | 4/27/17 | JA | KT                | KT      | NEW LOGO ADDED      |                                                 | SHEET 1 OF 1              | REV.:  | : B                 | DRAWING NO.:<br>MG1300-B |       |
| А                                                                                                                                                                                            | 1/12/15 | JA | KT                | KT      | INTITIAL RELEASE    |                                                 | DRAWN BY                  | DAT    | Ë                   | CHECK                    | SCALE |
| REV                                                                                                                                                                                          | DATE    | ВҮ | СНК               | APPROVE | DESCRIPTION         |                                                 | JA                        | 4/27/2 | 2017                | KT                       | NONE  |
| CONFIDENTIAL PROPERTY OF ADVANCED CABLE TIES, INC. THIS DRAWING IS PROVIDED ON A RESTRICTED BASIS AND IS NOT TO BE USED IN ANY WAY DETRIMENTAL TO THE INTERESTS OF ADVANCED CABLE TIES, INC. |         |    |                   |         |                     |                                                 |                           |        |                     |                          |       |