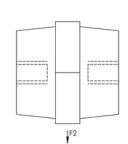

Dielectric Strength, IEC 61439.1: 3500 VAC @ 1 min

Dielectric Strength, UL: 1500

Insulation Voltage: 1000; 1500

Height: 1.97"

Hex Width: 50 mm

Depth: 2.24"

Thread Size: M6

Thread Depth: 0.35"

Diameter: 1.61"

Static Load 1: 4496 lb

Static Load 2: 1574 lb

Unit Weight: 0.34 lb