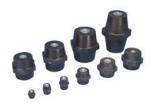

# LOW VOLTAGE INSULATORS, METRIC THREAD, 1.969", 50 MM HEX WIDTH, M6 THREAD

# ISOTP50M6

## **PRODUCT ATTRIBUTES**

Article Number: 548570

Material: Steel; Glass Fibre Reinforced Polyamide

Finish: Electrogalvanized

Working Temperature: -40 to 266 °F

Flammability Rating: UL® 94V-0

Complies With: IEC® 60695-2-11 (Glow Wire Test 960 °C)

Dielectric Strength, IEC 61439.1: 3500 VAC @ 1 min

Dielectric Strength, UL: 1500

Insulation Voltage: 1000; 1500

Height: 1.97"

Hex Width: 50 mm

Depth: 2.24"

Thread Size: M6

Thread Depth: 0.35"

Diameter: 1.61"

Static Load 1: 4496 lb

Static Load 2: 1574 lb

Unit Weight: 0.34 lb