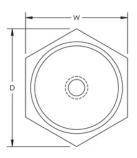

Dielectric Strength, IEC 61439.1: 3500 VAC @ 1 min

Dielectric Strength, UL: 1500

Insulation Voltage: 1000; 1500

Height: 1.97"

Hex Width: 50 mm

Depth: 2.24"

Thread Size: M6

Thread Depth: 0.35"

Diameter: 1.61"

Static Load 1: 4496 lb

Static Load 2: 1574 lb

Unit Weight: 0.34 lb