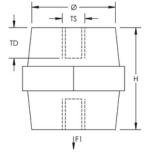

Dielectric Strength, IEC 61439.1: 3500 VAC @ 1 min

Dielectric Strength, UL: 1500

Insulation Voltage: 1000; 1500

Height: 1.97"

Hex Width: 50 mm

Depth: 2.24"

Thread Size: M6

Thread Depth: 0.35"

Diameter: 1.61"

Static Load 1: 4496 lb

Static Load 2: 1574 lb

Unit Weight: 0.34 lb