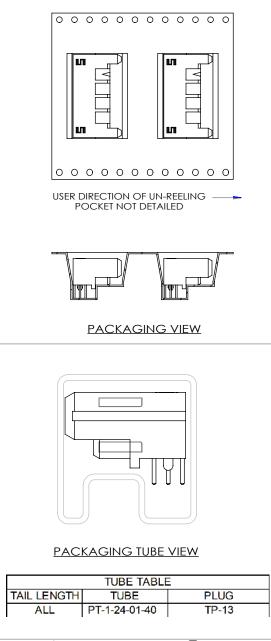

F:\dwg\sw\exisprod\assembly\150\UPS-XX-01-XX-X-RA-XX-XX-ASM.SLDDRW

EIG\_2 (UPS-04-01-X-RA-LC SHOWN) (SAME AS FIG. 1, DIFFERENT AS SHOWN)

| TABLE 3 |                        |                |
|---------|------------------------|----------------|
| PLATING | POWER PIN CONTACT AREA | POWER PIN TAIL |
| -L      | LIGHT GOLD             | MATTE TIN      |
| -T      | MATTE TIN              | MATTE TIN      |