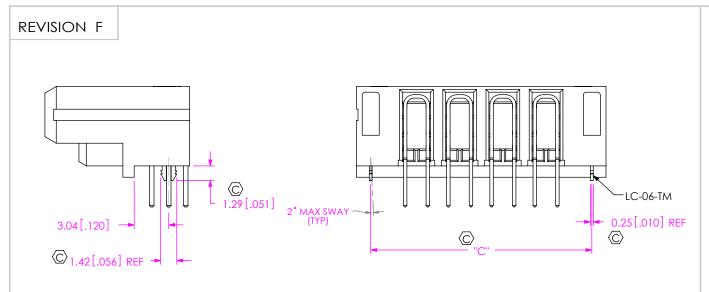

F:\dwg\sw\exisprod\assembly\150\UPS-XX-01-XX-X-RA-XX-XX-ASM.SLDDRW

EIG\_2 (UPS-04-01-X-RA-LC SHOWN) (SAME AS FIG. 1, DIFFERENT AS SHOWN)

| TABLE 3 |                        |                |
|---------|------------------------|----------------|
| PLATING | POWER PIN CONTACT AREA | POWER PIN TAIL |
| -L      | LIGHT GOLD             | MATTE TIN      |
| -T      | MATTE TIN              | MATTE TIN      |