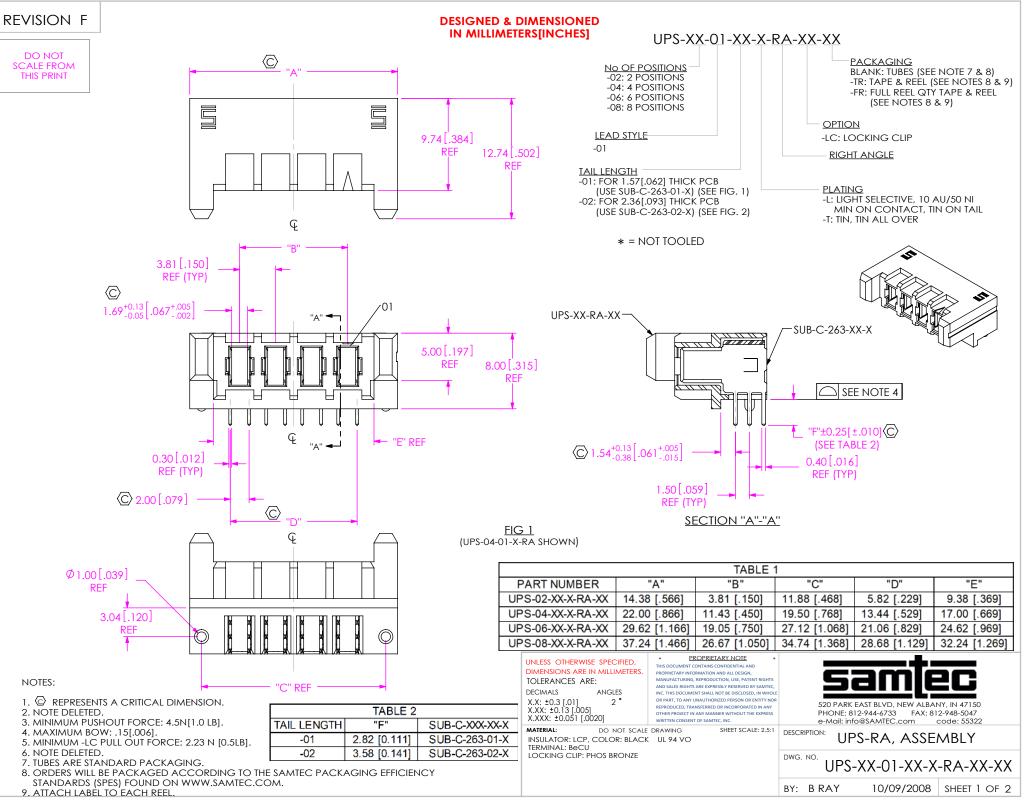

F:\dwg\sw\exisprod\assembly\150\UPS-XX-01-XX-X-RA-XX-XX-ASM.SLDDRW

EIG\_2 (UPS-04-01-X-RA-LC SHOWN) (SAME AS FIG. 1, DIFFERENT AS SHOWN)

| TABLE 3 |                        |                |
|---------|------------------------|----------------|
| PLATING | POWER PIN CONTACT AREA | POWER PIN TAIL |
| -L      | LIGHT GOLD             | MATTE TIN      |
| -T      | MATTE TIN              | MATTE TIN      |