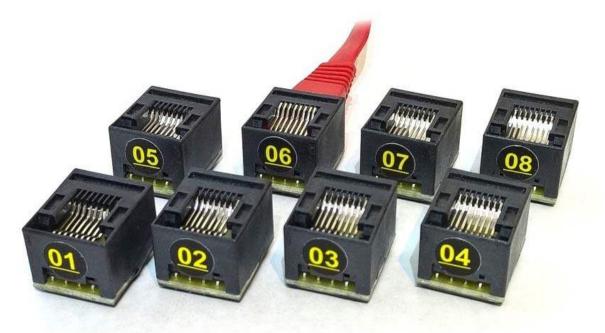

## IDT8-SET - Identified Terminators for Atlas IT -Set of 8

A = 01 to 08 B = 09 to 16 C = 17 to 24

## IDT8-SET - Identified Terminators for Atlas IT - Set of 8

Sets of 8 unique ID Terminators are available (numbers 01-08, 09-16, 17-24).

https://www.peakelec.co.uk/cgi-bin/sh000001.pl?WD=idt&PN=identified%2dterminators%2dset%2ehtml#SID=29 10-26-18