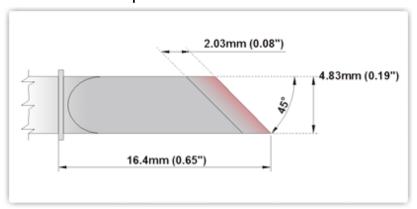

#### Knife Tinned area 2.03mm (0.08")

Tip Style: Knife

Tip Width: 2.03mm (0.08")
Tip Length: 16.40mm (0.65")

800°F Type Cartridge 1:

RoHS Compliant<sup>2</sup> / Lead Free:

Equivalent to:

For Use With:

420°C - 475°C