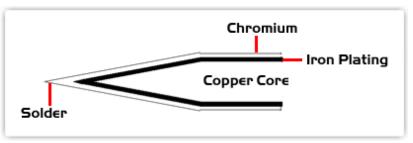

### Material Composition

Copyright © 2010 Easybraid Co. All Rights Reserved

<sup>1</sup> Easybraid tip cartridges will typically idle within a temperature range of +/-1.1°C. However, there is variation in idle temperature across tip geometries within an individual temperature series. Easybraid offers a wide variety of tip geometries from 0.4mm fine point tip to 5m chisel. The length and geometry of a tip will have an influence on the tip idle temperature. To accurately measure idle temperature it will depend greatly on the measurement method, technique and equipment used. Two different methods or the use of alternative equipment will produce different test results.