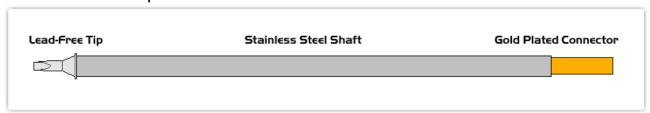

#### Knife Tinned area 2.03mm (0.08")

Tip Style: Knife

Tip Width: 2.03mm (0.08")
Tip Length: 16.40mm (0.65")

800°F Type Cartridge 1:

RoHS Compliant<sup>2</sup> / Lead Free:

Equivalent to:

For Use With:

420°C - 475°C