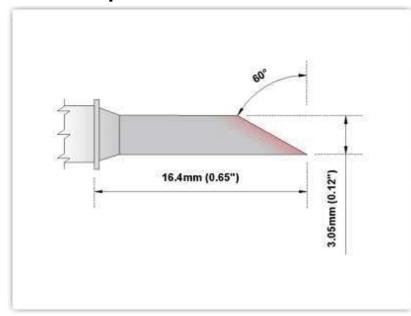

## EBM7LR401 Hoof Long Reach 60° 3.05mm

(0.12")
Tip Style: Hoof

Tip Width: 3.05mm (0.12")
Tip Length: 16.40mm (0.65")

700 Type Cartridge<sup>1</sup>: 350°C - 398°C

RoHS Compliant<sup>2</sup> / Lead Free: YES