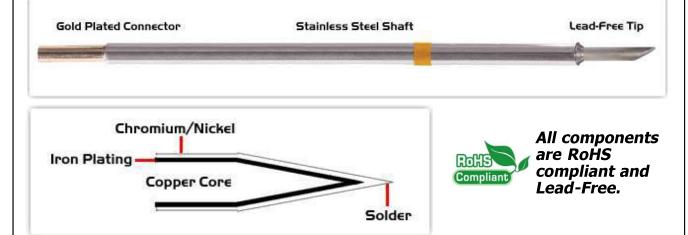

Equivalent to: SMTC-1170

For Use With: EB-9000S-1, EB-9000S-2, MX500 and MX5000

## **Material Composition**

<sup>1</sup> Easy Braid Co. tip cartridges will typically idle within a temperature range of +/-1.1°C. However, there is variation in idle temperature across tip geometries within an individual temperature series. Easy Braid Co. offers a wide variety of tip geometries from 0.25mm fine point tip to 5mm chisel. The length and geometry of a tip will have an influence on the tip idle temperature. To accurately measure idle temperature it will depend greatly on the measurement method, technique and equipment used. Two different methods or the use of alternative equipment will produce different test results.