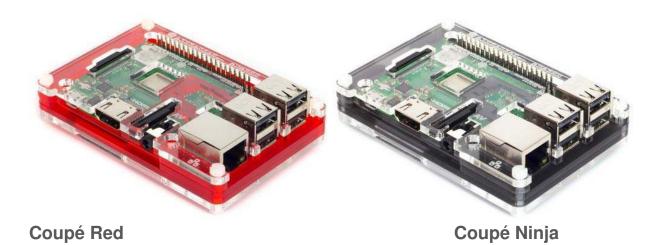

## Pibow 3 B+ Coupé (Raspberry Pi 3 B+, 3, & 2)

## Pibow Coupé. The slim, hackable, and attractive case for the Raspberry Pi!

**Note:** We've redesigned Pibow Coupé to be compatible with the Raspberry Pi 3 B+, 3, and 2. Due to changes in the layout of the Raspberry Pi 3 B+, older Pibows (ones with a 3/2/B+ label) will not work with Raspberry Pi 3 B+!

## **Features**

- Compatible with Raspberry Pi 3 B+, 3, and 2
- Extra venting, and a place for installing a heatsink if you really want to push your Pi
- Super-slimline profile
- Fully HAT-compatible
- Works great with standoffs!
- Protects your beloved Pi!
- Clear top and base leave Raspberry Pi visible
- GPIO cut-out with laser-etched pin labels
- Leaves all ports accessible
- Made from lightweight, high-quality, cast acrylic
- Great for hacking and tinkering!
- Made in Sheffield, UK

Crafted out of five unique layers including a transparent top and base that leave your beautiful Pi visible inside. Each layer is laser-cut from colourful, high-quality, cast acrylic and once stacked they securely contain a Raspberry Pi 3 B+, 3, or 2 while leaving the primary ports, including the camera port, display port, and GPIO accessible.