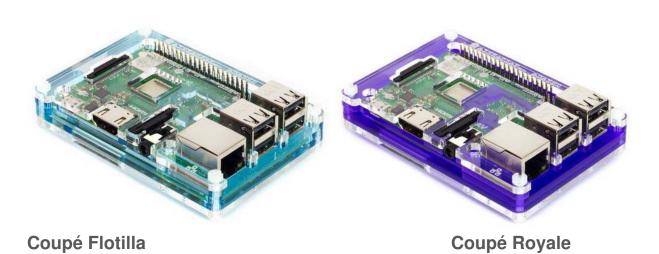

## Pibow 3 B+ Coupé (Raspberry Pi 3 B+, 3, & 2)

## Pibow Coupé. The slim, hackable, and attractive case for the Raspberry Pi!

**Note:** We've redesigned Pibow Coupé to be compatible with the Raspberry Pi 3 B+, 3, and 2. Due to changes in the layout of the Raspberry Pi 3 B+, older Pibows (ones with a 3/2/B+ label) will not work with Raspberry Pi 3 B+!

## **Features**

- Compatible with Raspberry Pi 3 B+, 3, and 2
- Extra venting, and a place for installing a heatsink if you really want to push your Pi
- Super-slimline profile
- Fully HAT-compatible
- Works great with standoffs!
- Protects your beloved Pi!
- Clear top and base leave Raspberry Pi visible
- GPIO cut-out with laser-etched pin labels
- Leaves all ports accessible
- Made from lightweight, high-quality, cast acrylic
- Great for hacking and tinkering!
- Made in Sheffield, UK

Crafted out of five unique layers including a transparent top and base that leave your beautiful Pi visible inside. Each layer is laser-cut from colourful, high-quality, cast acrylic and once stacked they securely contain a Raspberry Pi 3 B+, 3, or 2 while leaving the primary ports, including the camera port, display port, and GPIO accessible.