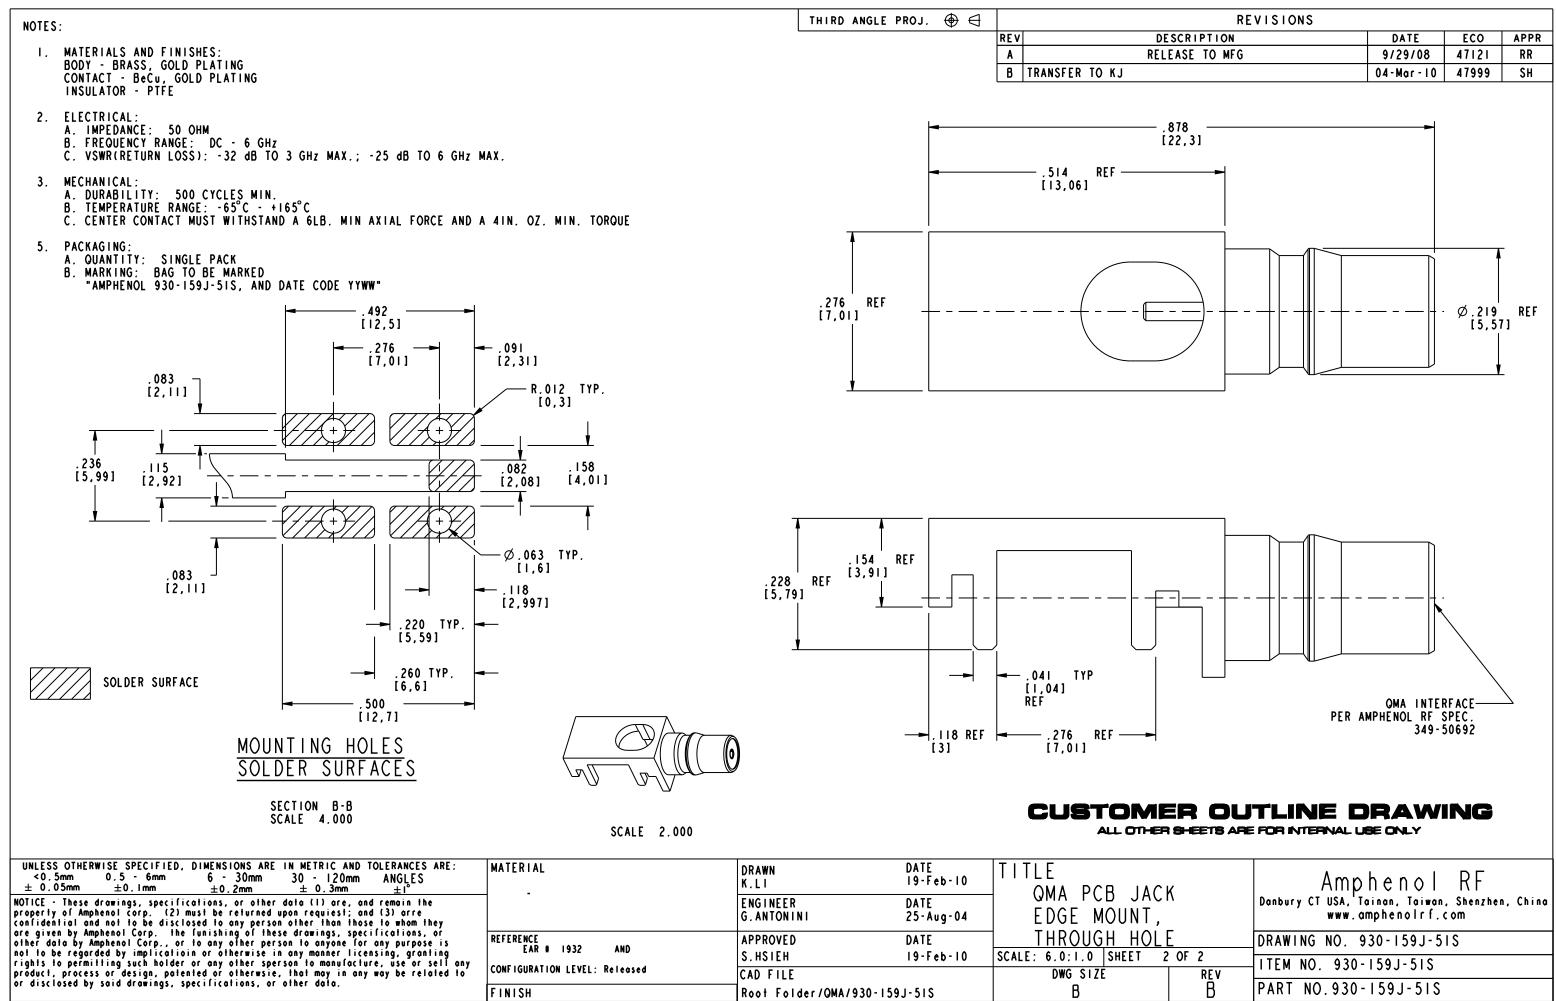

|                                                              |                         |                   | QMA PCB JACK |                                              |
|--------------------------------------------------------------|-------------------------|-------------------|--------------|----------------------------------------------|
|                                                              | ENGINEER<br>G.ANTONINI  | DATE<br>25-Aug-04 | EDGE MOUNT,  | , N                                          |
| REFERENCE<br>EAR # 1932 AND<br>CONFIGURATION LEVEL: Released | APPROVED<br>S.HSIEH     | DATE<br>19-Feb-10 | THROUGH HOL  | <u>   E                                 </u> |
|                                                              | CAD FILE                |                   | DWG SIZE     | F                                            |
| INISH                                                        | Root Folder/QMA/930-159 | J-5IS             | В            |                                              |
|                                                              |                         |                   |              |                                              |