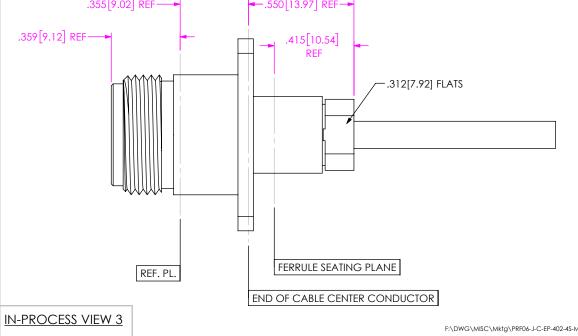

## CABLE APPLICATION VIEWS **REVISION A** → .450 [11.43] MIN | .155±.010[3.94±0.25] RG-402 CABLE 1A. PRE-TIN CABLE OVER LENGTH SHOWN. 1B. TRIM CABLE END AS SHOWN. PRE-TIN IN-PROCESS VIEW 1 .045±.005[1.14±0.13] DIELECTRIC 2A. SLIDE CLAMP NUT OVER CABLE IN ORIENTATION SHOWN. SOLDER FERRULE-O-RING (INSTALLED) 2B. INSERT CABLE INTO SOLDER FERRULE UNTIL SEATED AND SOLDER WHERE INDICATED. .135[3.43] REF .025 0.64 SOLDER **CLAMP NUT IN-PROCESS VIEW 2** .355 9.02 REF-−.550[13.97] REF-**→** 3. INSERT CABLE SUB-ASSEMBLY INTO CONNECTOR UNTIL SEATED AND TIGHTEN CLAMP NUT TO 25-35 IN-LBS. .359[9.12] REF— .415[10.54]

DISTANCE FROM END OF CABLE CENTER COND. TO REF. PL. IS .355 (REF.)

DO NOT SCALE DRAWING

SHEET SCALE: 2:1

DESCRIPTION: TYPE N JACK. 4 HOLE FLANGE. SOLDER CLAMP FOR RG-402 CABLE

DWG. NO. PRF06-J-C-EP-402-4S