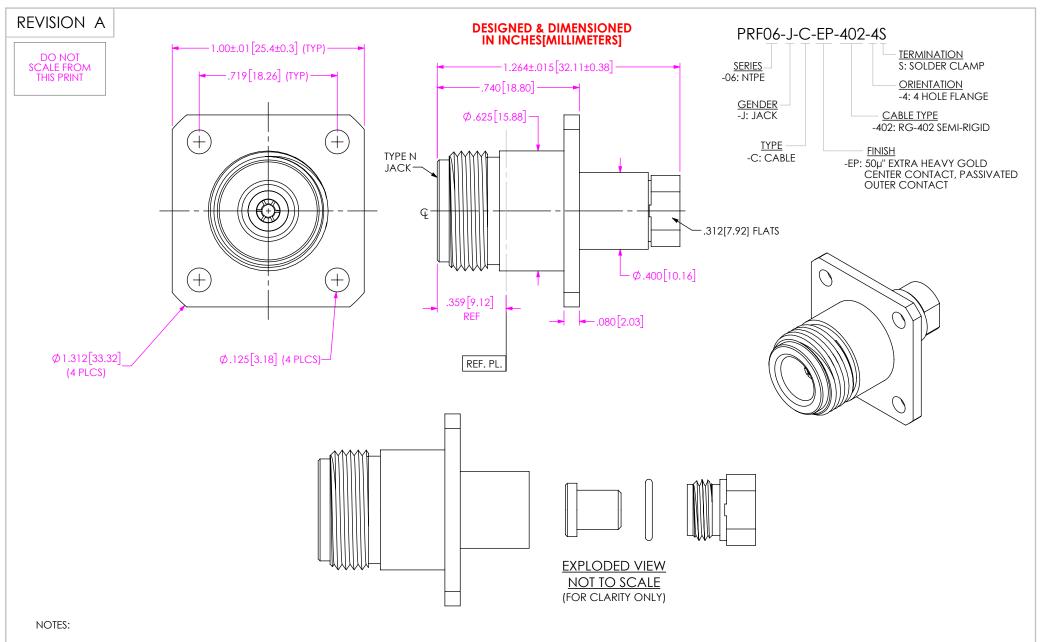

1. MATERIAL:

BODY, BUSHING, CLAMP NUT: STAINLESS STEEL CONTACT: BERYLLIUM COPPER SOLDER FERRULE: BRASS ALLOY BEAD: PEI INSULATORS: PTFE

O-RING: SILICONE RUBBER

2. FINISH:

BODY, BUSHING, CLAMP NUT: PASSIVATED CONTACT, SOLDER FERRULE: 50µ" MIN. GOLD OVER 50µ" MIN. NICKEL PLATE

3. PCI P/N: 3370

DESCRIPTION:

TYPE N JACK. 4 HOLE FLANGE. SOLDER CLAMP FOR RG-402 CABLE

G. NO. DDEC

PRF06-J-C-EP-402-4S

BY: CANDY W 05/18/2019 SHEET 1 OF 2