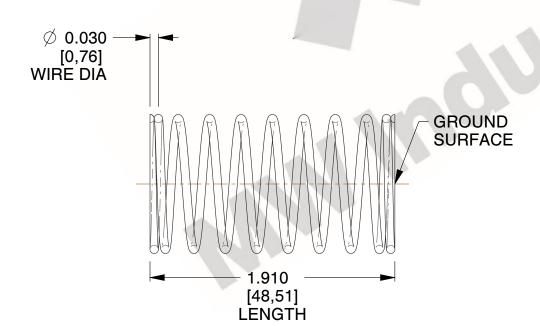

## **NOTES:**

1. Material : Stainless Steel

2. Finish: Glod Irridite

3. Ends: Closed and Ground

4. Total Coils: 10.000

Sugg. Max. Deflection: 0.410 (in)
 Sugg. Max. Load: 2.300 (lbs)

7. All Drawing Dimensions are in Inches [mm]