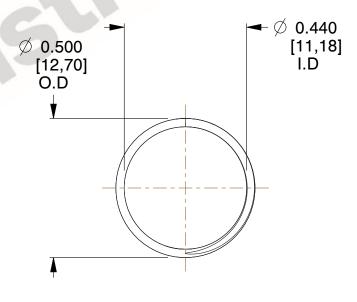

## **NOTES:**

1. Material : Stainless Steel

2. Finish: Glod Irridite

3. Ends: Closed and Ground

4. Total Coils: 10.000

Sugg. Max. Deflection: 0.410 (in)
 Sugg. Max. Load: 2.300 (lbs)

7. All Drawing Dimensions are in Inches [mm]