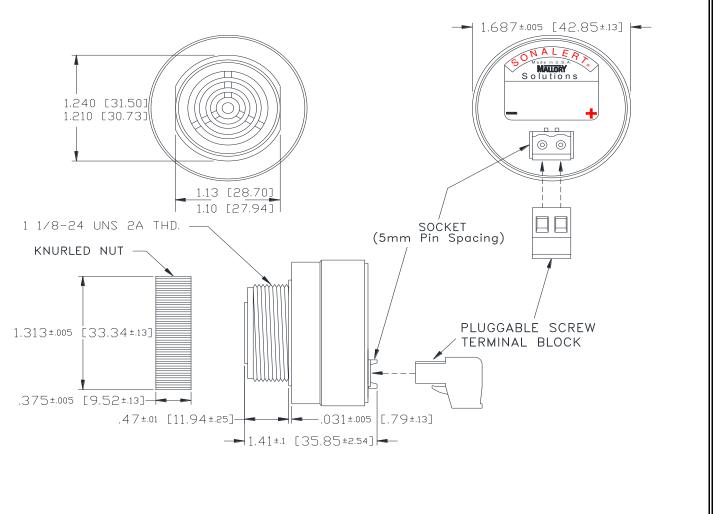

## MALLORY Mallory Sonalert Products,Inc. Sales Outline Drawing Revision: C Specifications: Sound Level Category Mode of Operation Voltage Rating Frequency Sound Level Category Short Beep @ 1 PPS, 10% Duty Cycle 2900 ± 500 Hz

Storage Temperature
Operating Temperature
-40° to +85° C
-40° to +85° C
Panel Mounting
Recommended hole size is 1.25"(31.75mm). Thread front will fit standard 30mm(1.181") hole.
Knurled Nut
Used to attach part to panel. The max recommended torque is 10 in-lbs.

85 to 95 dB(A) Typ.

40mA MAX

6/6 Nylon, Color: Black

Knurled Nut Used to attach part to panel. The max recommended Weight (Typical)

1.6 oz (45g)

NEMA 3R,4X, & 12 Approved with use of ACC03. cUL Recognition cUL Recognized

## Dimensions: Inches (mm) cUL Recognized ROHS Compliant