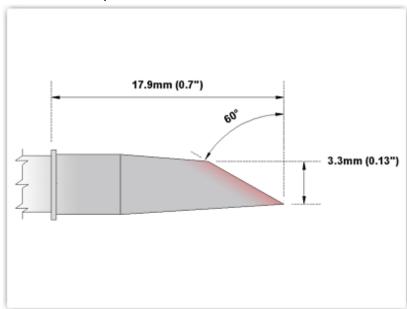

## **Technical Specifications**

ETM80DS525

Hoof 3.3mm (0.13")

Tip Style: Hoof

Tip Width: 3.30mm (0.13")
Tip Length: 17.90mm (0.70")

80 Type Cartridge<sup>1</sup>: 420°C - 475°C

RoHS Compliant<sup>2</sup> / Lead Free: YES