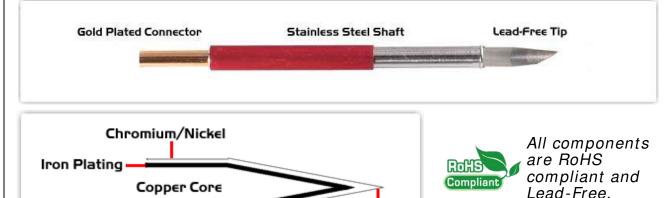

## Material Composition

Solder

<sup>1</sup> Easy Braid Co. tip cartridges will typically idle within a temperature range of +/-1.1°C. However, there is variation in idle temperature across tip geometries within an individual temperature series. Easy Braid Co. offers a wide variety of tip geometries from 0.25mm fine point tip to 5mm chisel. The length and geometry of a tip will have an influence on the tip idle temperature. To accurately measure idle temperature it will depend greatly on the measurement method, technique and equipment used. Two different methods or the use of alternative equipment will produce different test results.