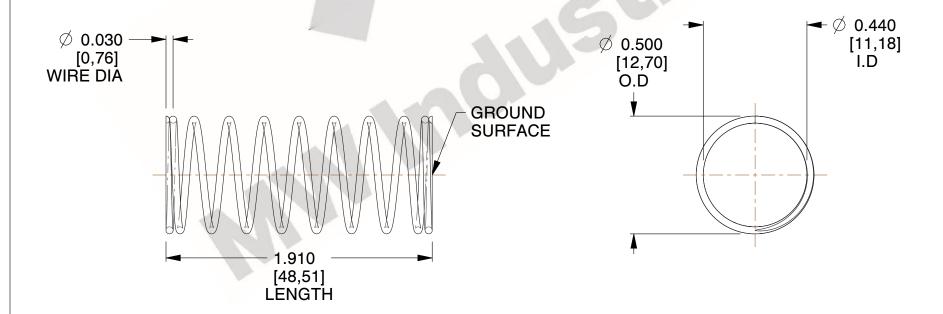

## **NOTES:**

1. Material : Spring Steel 2. Finish : Glod Irridite

3. Ends: Closed and Ground

4. Total Coils: 10.000

5. Sugg. Max. Deflection: 0.510 (in)6. Sugg. Max. Load: 2.300 (lbs)

7. All Drawing Dimensions are in Inches [mm]

2.454

SCALE

COMPRESSION SPRINGS

11772

COMPONENT

UNIT
INCH [mm]
SHEET

**SPRINGS** 

1 of 1