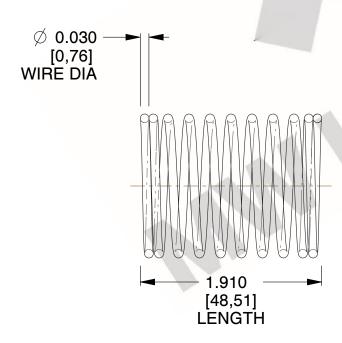

## **NOTES:**

1. Material : Spring Steel 2. Finish : Glod Irridite

3. Ends: Closed

4. Total Coils: 10.000

Sugg. Max. Deflection: 0.250 (in)
Sugg. Max. Load: 2.300 (lbs)

7. All Drawing Dimensions are in Inches [mm]