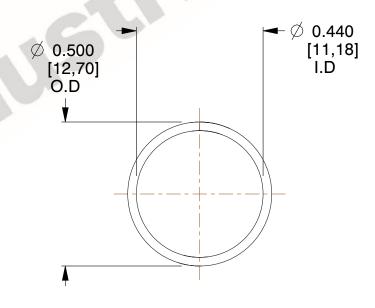

## **NOTES:**

1. Material : Spring Steel 2. Finish : Glod Irridite

3. Ends: Closed

4. Total Coils: 10.000

Sugg. Max. Deflection: 0.250 (in)
Sugg. Max. Load: 2.300 (lbs)

7. All Drawing Dimensions are in Inches [mm]