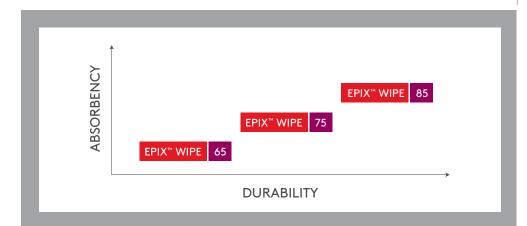

Made from hydroentangled polypropylene and wood pulp, EpiX™ Wipes are far stronger and more durable than ordinary paper wipes. Adhesive- and binder-free manufacturing creates versatile, longer-lasting wipes that retain their strength when wet with water and most solvents. EpiX™ Wipes are available in three different weights to handle different levels of heavy-duty jobs.

## **INDUSTRIES & APPLICATIONS**

From common spills and food processing cleanup to industrial slime— $EpiX^{TM}$  handles it all.

|                   | EPIX™ 65                                  |                                         |                                      | EPIX™ 75                                |                                         |                                      | EPIX™ 85                                |
|-------------------|-------------------------------------------|-----------------------------------------|--------------------------------------|-----------------------------------------|-----------------------------------------|--------------------------------------|-----------------------------------------|
| ITEM #            | 6-EX65-1100                               | 6-EX65-126                              | 6-EX65-180                           | 6-EX75-870                              | 6-EX75-100                              | 6-EX75-150                           | 6-EX85-475                              |
| PACKAGING         | perforated<br>rolls,<br>1,100 sheets/roll | single<br>pop-up box,<br>126 sheets/box | 2-sided<br>pop-up,<br>180 sheets/box | perforated<br>rolls,<br>870 sheets/roll | single<br>pop-up box,<br>100 sheets/box | 2-sided<br>pop-up,<br>150 sheets/box | perforated<br>rolls,<br>475 sheets/roll |
| SHEET SIZE        | 12" x 13"                                 | 9" x 16"                                | 12" x 16"                            | 12" x 13"                               | 9" x 16"                                | 12" x 16"                            | 12" x 13"                               |
| COLOR             | white                                     | white                                   | white                                | white                                   | white                                   | white                                | white                                   |
| CASE QUANTITY     | 1 roll/case                               | 10 boxes/case                           | 1 box/case                           | 1 roll/case                             | 10 boxes/case                           | 1 box/case                           | 1 roll/case                             |
| WHOLESALE<br>INFO | 36 cases/<br>pallet                       | 18 cases/<br>pallet                     | 60 cases/<br>pallet                  | 36 cases/<br>pallet                     | 18 cases/<br>pallet                     | 60 cases/<br>pallet                  | 48 rolls/<br>pallet                     |