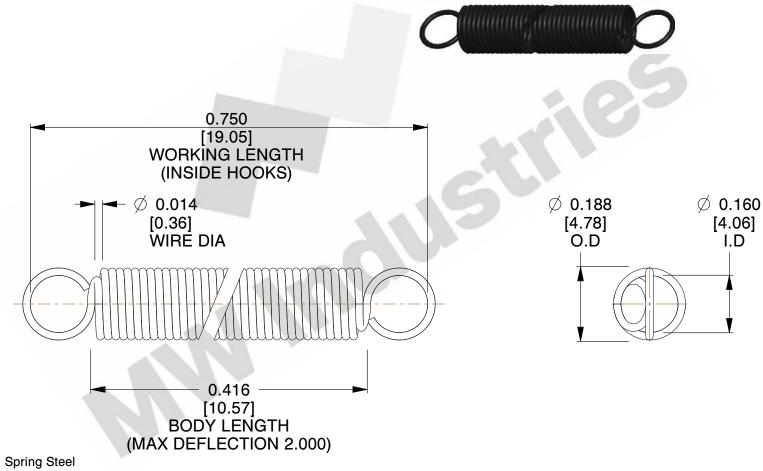

## NOTES:

1. Material : Spring Steel

2. Finish:

3. Sugg Max. Load: 0.550 (lbs) 4. Sugg Max. Deflection: 2.000 (in)

5. All Drawing Dimensions are in Inches [mm]

6. ("The coil count, body length, and end position is for reference only")