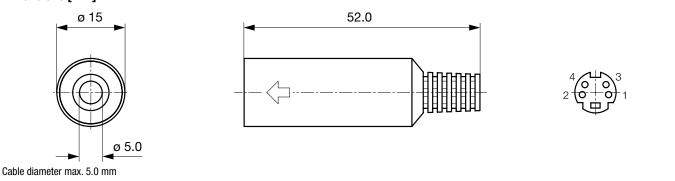

| solder terminal silver plated                    |  |

### **Approvals and Compliances**

Detailed information on product approvals, code requirements, usage instructions and detailed test conditions can be looked up in Details about Approvals

SCHURTER products are designed for use in industrial environments. They have approvals from independent testing bodies according to national and international standards. Products with specific characteristics and requirements such as required in the automotive sector according to IATF 16949, medical technology according to ISO 13485 or in the aerospace industry can be offered exclusively with customer-specific, individual agreements by SCHURTER.

#### Compliances

The product complies with following Guide Lines



## Dimensions [mm]



# 4850.3400

4850.1410

## All Variants

| Product group   | Diameter [mm] | Number of Poles | Terminal        | Order Number |
|-----------------|---------------|-----------------|-----------------|--------------|
| DIN Plug/Socket | 9.0           | 4-pole          | solder terminal | 4850.3400    |

Availability for all products can be searched real-time:https://www.schurter.com/en/Stock-Check/Stock-Check-SCHURTER

Packaging unit

100 Pcs

### **Mating Inlets/Plugs**

Category / Description



DIN Plugs / Sockets Overview complete

, 4-pole, Plug, solder terminal, DIN Plug/Socket