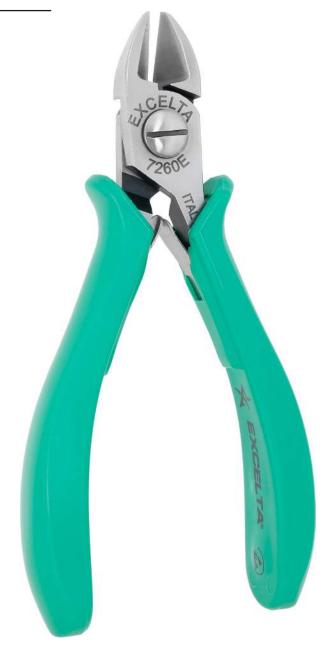

## **TECHNICAL DATA SHEET**

Part#: 7260E

Cutters - Very Large Oval Head - Semi-Flush Designed for cutting large soft wire.

The 7260E extra large oval semi flush cutter has a cutting capacity of .005" to .08" soft wire. It is made of carbon steel. It features a ergonomically molded antimicrobial Anti-Static grip  $(10^{10} \text{ ohms/sq})$  surface resistivity) with dual leaf springs.

Precision Level

Material

Surface Resistivity

Shape

• Type of Cut

Cutting Capacity

Blade Angle

• Blade Length

• Body Width

• Body Height

OAL

• Weight (OZ)

• UPC

Schedule B

ECCN

UNSPSC Code

Country of Origin

• Group

\*\*\*\*

Carbon

10<sup>10</sup> ohms/sq

Round Head

Semi-Flush

.008 - .080"

.638" (15.95mm)

5" (125mm)

3

662847013690

8203.20.60.60

EAR99

27111511

Italy