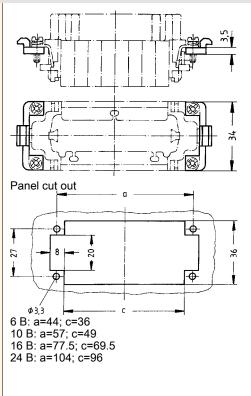

#### Identification

Han-Snap®,

Panel mounting parts,

Pack contents:

2 metallic panel mounting parts sufficient for one insert or terminal block connector

Part number 09 33 000 9984

Drawing (dimensions in mm)