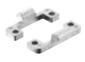

#### Identification

Han-Snap®,

Panel mounting parts,

Pack contents:

2 metallic panel mounting parts sufficient for one insert or terminal block connector

Part number 09 33 000 9984

Drawing (dimensions in mm)