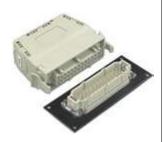

## **Details**

Connector inserts and terminal block connectors can be fixed on elements for panel mounting with standard insert mounting screws

High mechanical security of the fixings.

Alternatively, Han® coding elements (code pins or guide pins and bushes) may be used.

Connector assembly into the panel (sheet-metal) cut out or two parallel mounted rails is possible from mating or termination side.