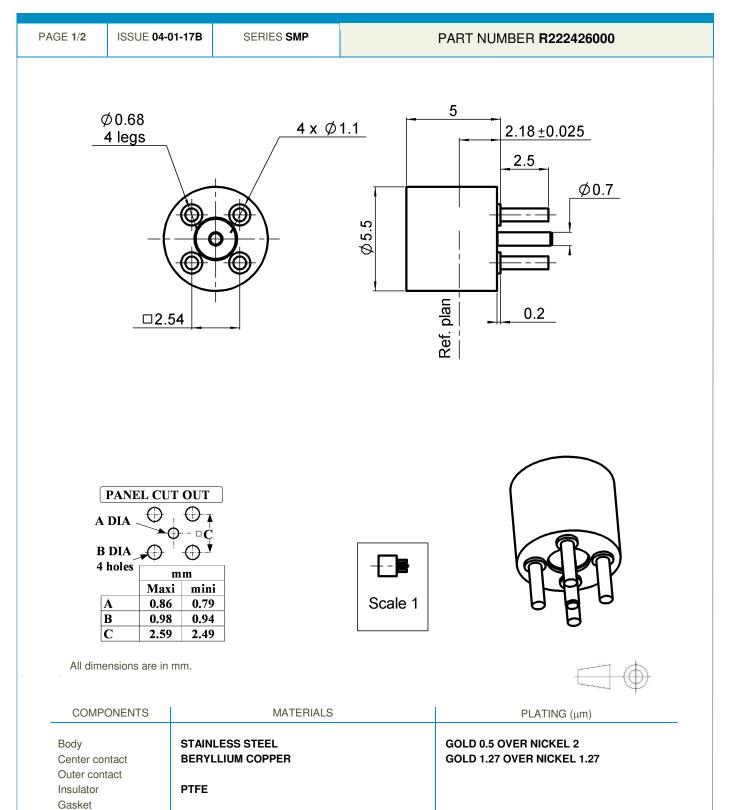

## **Technical Data Sheet**

STRAIGHT JACK RECEPTACLE SOLDER LEGS - FULL DETENT

Radiall 🚺

Others parts

-

This document contains proprietary information and such information shall not be disclosed to any third party for any purpose whatsoever or used for manufacturing purposes without prior written agreement from Radiall. The data defined in this document are given as an indication, in the effort to improve our products; we reserve the right to make any changes judged necessary.