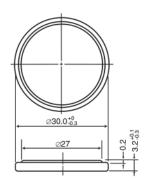

# CR3032 LITHIUM MANGANESE DIOXIDE



#### **Features & Benefits**

- Good pulse capability
- High discharge characteristics
- Stable voltage level during discharge
- Long-term reliability

#### **Specifications**

| Nominal Capacity:      | 500 mAh       |
|------------------------|---------------|
| Nominal Voltage:       | ЗV            |
| Weight:                | 10.5g         |
| Operating Temperature: | -30°C - +60°C |

#### Dimensions



## Temperature Characteristics



#### **Capacity vs. Load Resistance**



For more information on how Panasonic can assist you with your battery power solution needs call **877-726-2228**, visit **www.na.industrial.panasonic.com/products/batteries** or e-mail **oembatteries@us.panasonic.com**.

### Operating Voltage vs. Load Resistance (voltage at 50% discharge depth)



# **AWARNING**

Serious harm in as little as 2-hours if swallowed. **KEEP AWAY FROM CHILDREN.** Seek immediate medical help if swallowed. Have the doctor call the poison center at 1-(800) 498 8666 for US and Canada.

International: 303-389-1300

Product manufacturers should design their products to meet the safety requirements of Annex I of UL60065 or equivalent standards.

The data in this document is for descriptive p