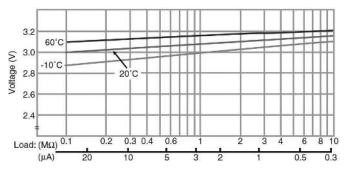

ESE DIOXIDE



#### **Features & Benefits**

- Good pulse capability
- High discharge characteristics
- Stable voltage level during discharge
- Long-term reliability

#### **Specifications**

| Nominal Capacity:      | 500 mAh       |
|------------------------|---------------|
| Nominal Voltage:       | ЗV            |
| Weight:                | 10.5g         |
| Operating Temperature: | -30°C - +60°C |

#### Dimensions



## Temperature Characteristics



#### **Capacity vs. Load Resistance**



For more information on how Panasonic can assist you with your battery power solution needs call **877-726-2228**, visit **www.na.industrial.panasonic.com/products/batteries** or e-mail **oembatteries@us.panasonic.com**.

### Operating Voltage vs. Load Resistance (voltage at 50% discharge depth)



# **AWARNING**

Serious harm in as little as 2-hours if swallowed. **KEEP AWAY FROM CHILDREN.** Seek immediate medical help if swallowed. Have the doctor call the poison center at 1-(800) 498 8666 for US and Canada.

International: 303-389-1300

Product manufacturers should design their products to meet the safety requirements of Annex I of UL60065 or equivalent standards.

The data in this document is for descriptive purposes only and is not intended to make or imply any guarantee or warranty.