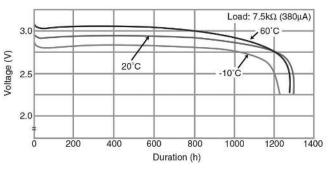

# CR3032 LITHIUM MANGANESE DIOXIDE



#### **Features & Benefits**

- Good pulse capability
- High discharge characteristics
- Stable voltage level during discharge
- Long-term reliability

#### **Specifications**

| Nominal Capacity:      | 500 mAh       |
|------------------------|---------------|
| Nominal Voltage:       | ЗV            |
| Weight:                | 10.5g         |
| Operating Temperature: | -30°C - +60°C |

#### Dimensions



## Temperature Characteristics



#### **Capacity vs. Load Resistance**



For more information on how Panasonic can assist you with your battery power solution needs call **877-726-2228**, visit **www.na.industrial.panasonic.com/products/batteries** or e-mail **oembatteries@us.panasonic.com**.

### Operating Voltage vs. Load Resistance (voltage at 50% discharge depth)



# **AWARNING**

Serious harm in as little as 2-hours if swallowed. **KEEP AWAY FROM CHILDREN.** Seek immediate medical help if swallowed. Have the doctor call the poison center at 1-(800) 498 8666 for US and Canada.

International: 303-389-1300

Product manufacturers should design their products to meet the safety requirements of Annex I of UL60065 or equivalent standards.

The data in this document is for descriptive purposes only and is not intended t