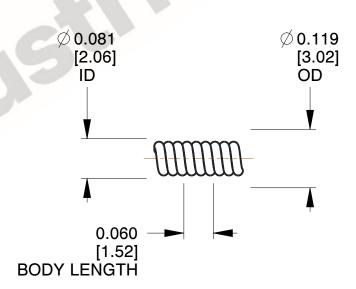

1. Material: Music Wire

2. Finish: Zinc - Z

3. Sugg. Max. Deflection: 1891.000 Deg 4. Sugg. Max. Torque: 0.150 (in-lbs)

5. Total Coils: 3.250

6. Sugg. Mandrel Diameter: 0.060 (in)

7. All Drawing Dimensions are in Inches [mm]