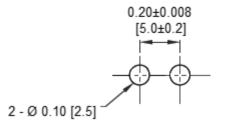

## Type CNR-01 PC Board Type Fuse Clip Standard Auto Blade Fuses



www.optifuse.com

(619) 593-5050

## **Specifications:**

Voltage Rating: 500V AC / 250V DC

Amperage Rating: See Chart Body Material: See Chart Finish: Bright Tin-plated

(For Matte Tin-plated add -CE at end of

part number ...ie. CNR-01-PCU-CE)

For use with Type **APR**, **ANR** Fuses (Standard-Auto Blade Type)

| Part number: | Material            | Amperage<br>Rating |
|--------------|---------------------|--------------------|
| CNR-01       | Spring<br>Bronze    | 15A Max.           |
| CNR-01-PCU   | Phosphor<br>Bronze  | 20A Max.           |
| CNR-01-BECU  | Beryllium<br>Bronze | 40A Max.           |

## **Mechanical Dimensions: Inches [mm]**











## Warning:

-Operation beyond the specified maximum ratings or improper use may result in damage and possible electrical arcing and/or flame.



-Avoid contact of device with chemical solvent. Prolonged contact will damage the device performance.

Note: All specifications subject to change without notice.

Rev D 07/2018 - Page: 1/1 Code G02 - 01H