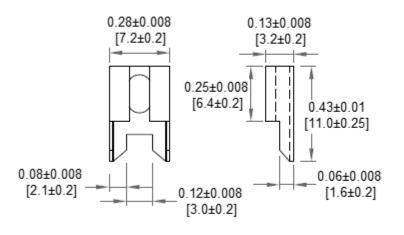

## Type CNR-01 PC Board Type Fuse Clip Standard Auto Blade Fuses



www.optifuse.com

(619) 593-5050

## **Specifications:**

Voltage Rating: 500V AC / 250V DC

Amperage Rating: See Chart Body Material: See Chart Finish: Bright Tin-plated

(For Matte Tin-plated add -CE at end of

part number ...ie. CNR-01-PCU-CE)

For use with Type **APR**, **ANR** Fuses (Standard-Auto Blade Type)

| Part number: | Material            | Amperage<br>Rating |
|--------------|---------------------|--------------------|
| CNR-01       | Spring<br>Bronze    | 15A Max.           |
| CNR-01-PCU   | Phosphor<br>Bronze  | 20A Max.           |
| CNR-01-BECU  | Beryllium<br>Bronze | 40A Max.           |

## **Mechanical Dimensions: Inches [mm]**











## Warning:

-Operation beyond the specified maximum ratings or improper use may result in damage and possible electrical arcing and/or flame.



-Avoid contact of device with chemical solvent. Prolonged contact will damage the device performance.

Note: All specifications subject to change without notice.

Rev D 07/2018 - Page: 1/1 Code G02 - 01H