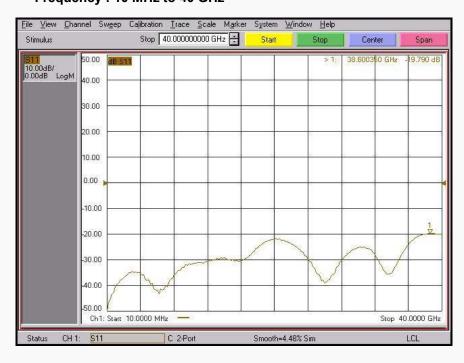

tainless steel (passivated)

### Specification

| Scope      | Specification        | AD02M03FS1                        |
|------------|----------------------|-----------------------------------|
| Electrical | Impedance(Ohm)       | 50                                |
|            | Operation Freq.(GHz) | DC to 40 GHz                      |
|            | VSWR (Max)           | 1.25 : 1                          |
| Material   | Dielectric           | Special dielectric                |
|            | Center Contact       | Beryllium copper with gold plated |
|            | Body                 | Passivated<br>Stainless Steel     |

<sup>\*</sup> RoHS Compliant

# Precision Test Adapters

## 2.4 mm(M) to 2.92 mm(F)



### Drawing





#### **■** Test Result

■ Frequency: 10 MHz to 40 GHz