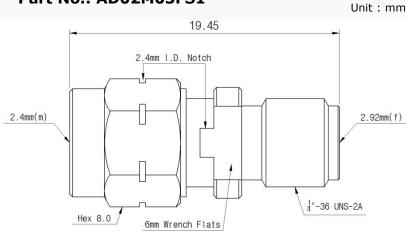

Frequency range: DC to 40 GHz

- VSWR (Max): 1.25:1

- Stainless steel (passivated)

### Specification

| Scope      | Specification        | AD02M03FS1                        |
|------------|----------------------|-----------------------------------|
| Electrical | Impedance(Ohm)       | 50                                |
|            | Operation Freq.(GHz) | DC to 40 GHz                      |
|            | VSWR (Max)           | 1.25 : 1                          |
| Material   | Dielectric           | Special dielectric                |
|            | Center Contact       | Beryllium copper with gold plated |
|            | Body                 | Passivated<br>Stainless Steel     |

<sup>\*</sup> RoHS Compliant

# Precision Test Adapters

## 2.4 mm(M) to 2.92 mm(F)



### Drawing





#### **■** Test Result

■ Frequency: 10 MHz to 40 GHz