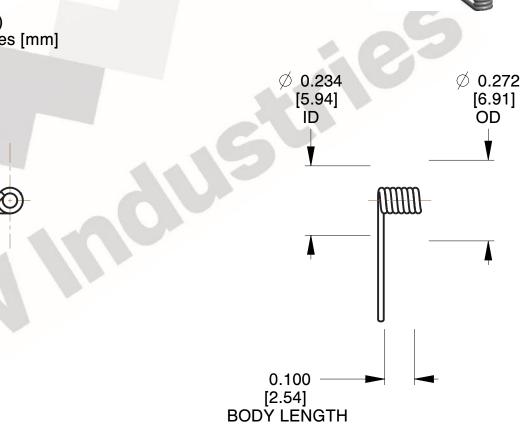

1. Material: Music Wire

2. Finish: Zinc - Z

3. Sugg. Max. Deflection: 1891.000 Deg 4. Sugg. Max. Torque: 0.150 (in-lbs)

5. Total Coils: 1.375

6. Sugg. Mandrel Diameter: 0.190 (in)

7. All Drawing Dimensions are in Inches [mm]

3.090

SCALE

COMPONENT

**TORSION SPRINGS** 

UNIT TO-1114 INCH [mm]

**TORSION SPRINGS** 

SHEET 1 of 1